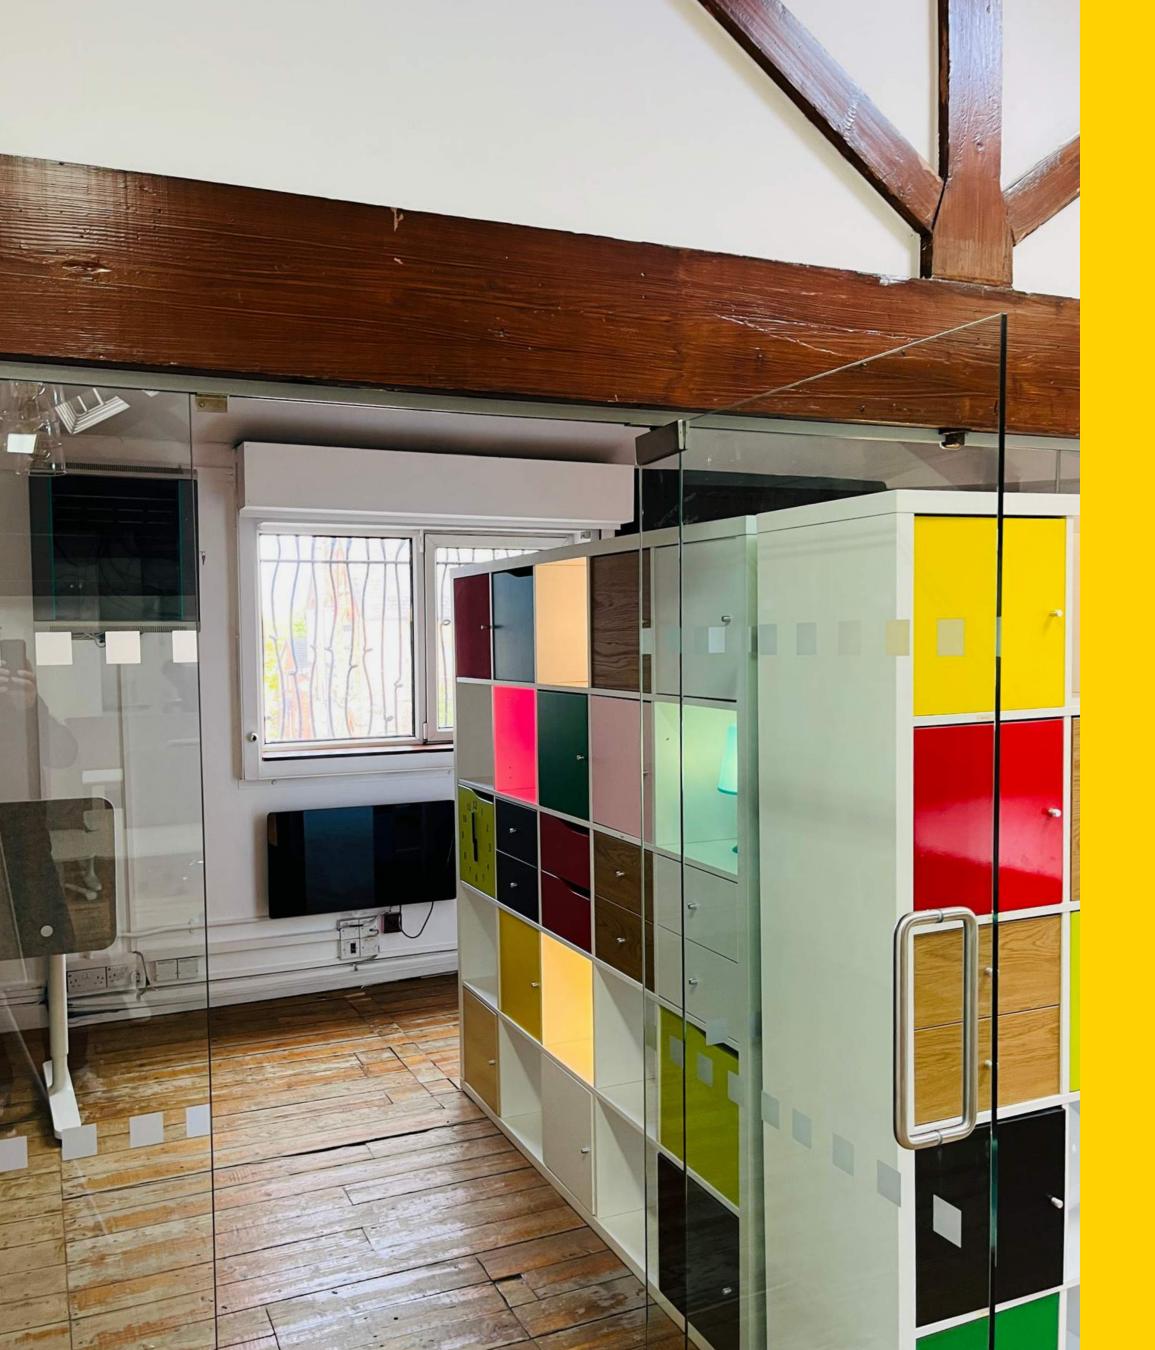

### You have your own separate glass partitioned

### Neeting Room

for those chats with clients.