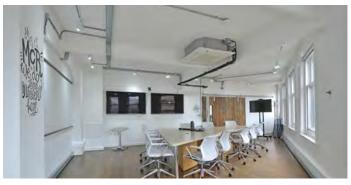

#### The Building

Basil Chambers is a prominent character office building in the heart of the Northern Quarter. It has been sympathetically refurbished to retain the original features of the building whilst providing high quality office accommodation.