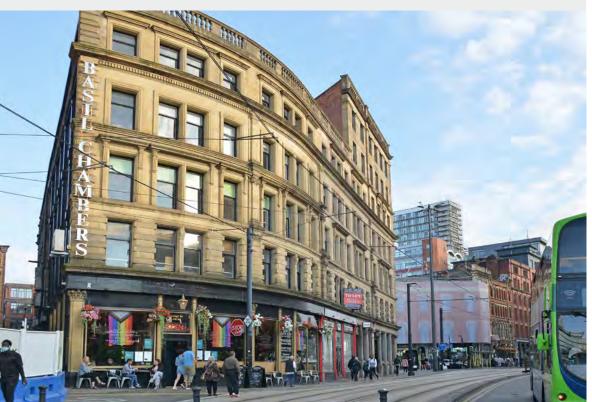

### BASIL CHAMBERS

#### The Building

Basil Chambers is a prominent character office building in the heart of the Northern Quarter. It has been sympathetically refurbished to retain the original features of the building whilst providing high quality office accommodation.