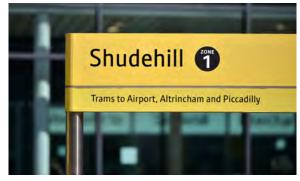

#### Location

Basil Chambers is located on the edge of the city`s Northern Quarter, directly opposite the Arndale Shopping Centre and close to the citys prime commercial and retail cores.

There are excellent public transport links wit the Shuse Hill bus and metro interchanges and Victoria railway station close by as well as public car parks in addition the building is close to the citys inner ring road.