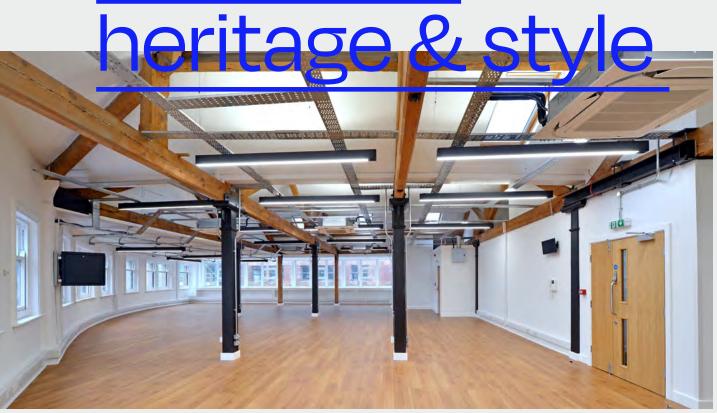

#### The Building

Basil Chambers is a prominent character office building in the heart of the Northern Quarter. It has been sympathetically refurbished to retain the original features of the building whilst providing high quality office accommodation.