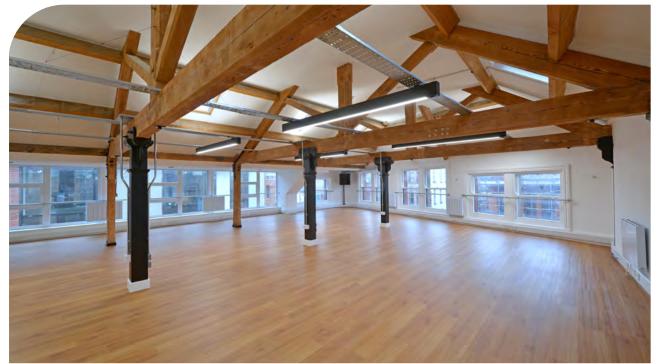

#### The Building

Basil Chambers is a prominent character office building in the heart of the Northern Quarter. It has been sympathetically refurbished to retain the original features of the building whilst providing high quality office accommodation.