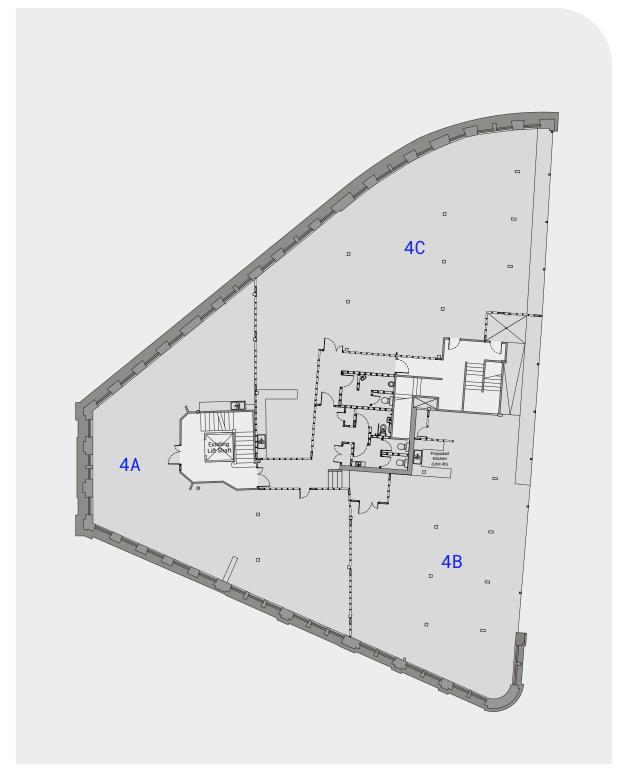

# FOURTH FLOOR

#### Available space:

| Suite | Size ft² | Kitchen | Meeting<br>Room | Toilet |
|-------|----------|---------|-----------------|--------|
| 4A    | 1,884    | Yes     | No              | No     |
| 4B    | 1,960    | Yes     | No              | No     |
| 4C    | 2,583    | Yes     | No              | No     |