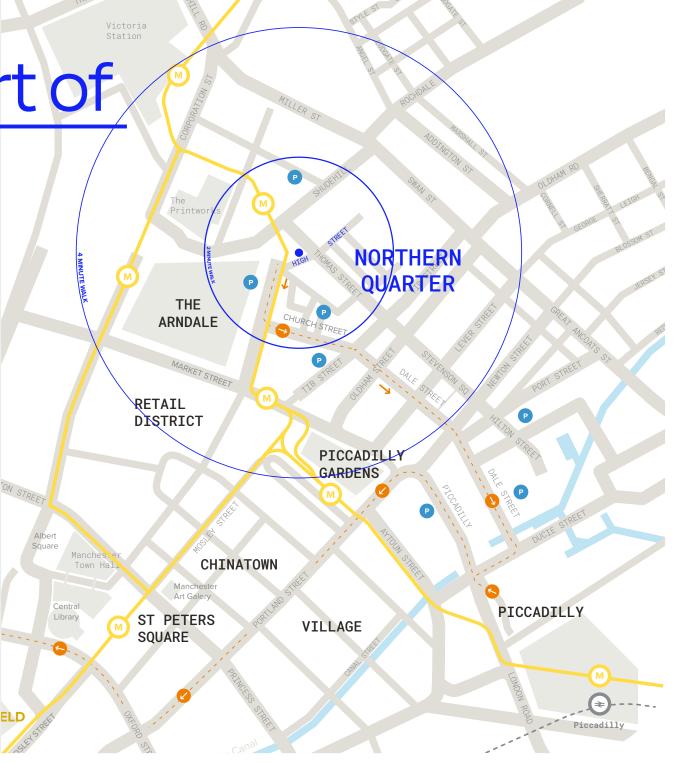

#### Location

Basil Chambers is located on the edge of the city`s Northern Quarter, directly opposite the Arndale Shopping Centre and close to the citys prime commercial and retail cores.

There are excellent public transport links wit the Shuse Hill bus and metro interchanges and Victoria railway station close by as well as public car parks in addition the building is close to the citys inner ring road.