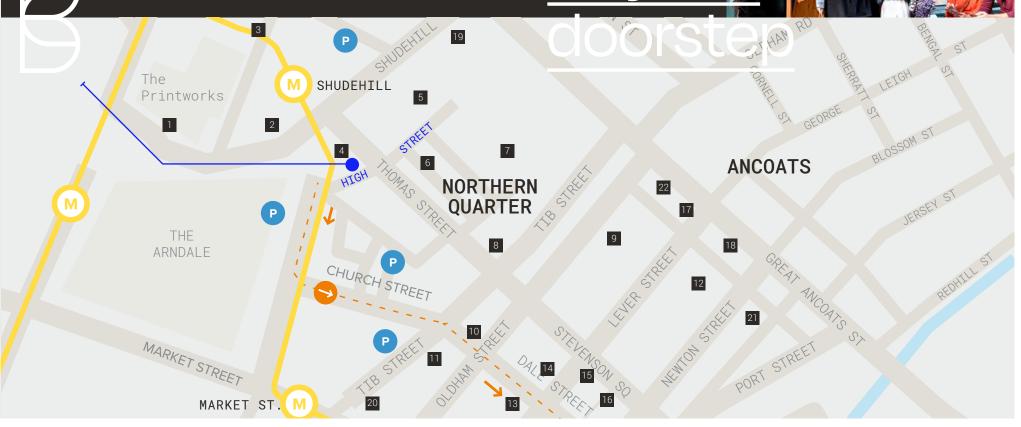

R

S

 $S \triangleleft$  $\forall$  I

C

1. The Lounge

11. NQ64

2. The Washhouse

12. Twenty Twenty Two

3. Walkabout

4. Federal Cafe Bar 5. Foundry Project

6. Wolf at the Door

7. Almost Famous

8. Evuna NQ

9. Turtle Bay

10. Fig + Sparrow

13. chapter One

14. Federation cafe

15. PLY

16. BAB NQ

17. Bem Brasil

18. Soul & Surf

19. Crowne Plaza

20. Britania Sachas

21. easyHotel

22. Travelode Ancoats

with ever

Purezza

The Space