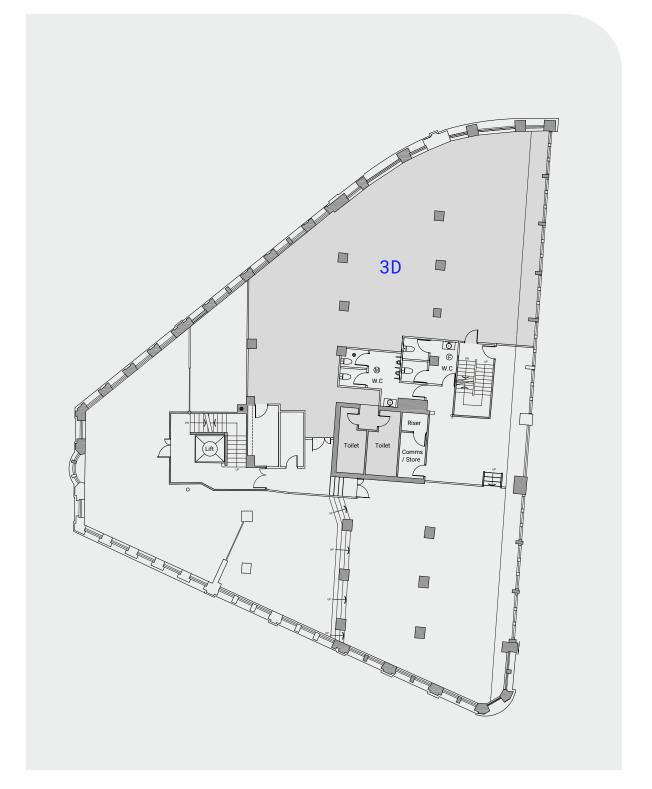

# Offices up to 3,933 sq ft

| Floor | Suite | Size ft <sup>2</sup> | Rent pa | Service<br>Charge pa | Rateable<br>Value |
|-------|-------|----------------------|---------|----------------------|-------------------|
| 4th   | 4A    | 1,884                | £37,680 | £11,492              | ТВА               |
| 4th   | 4B    | 1,959                | £39,200 | £11,956              | ТВА               |
| 4th   | 4C    | 2,583                | £59,409 | £15,756              | ТВА               |
| 3rd   | 3D    | 2,544                | £58,500 | £15,500              | ТВА               |
| 2nd   | 2B    | 1,560                | £28,000 | £9,516               | £16,250           |
| 2nd   | 2C    | 764                  | £13,000 | £4,660               | £9,100            |
| 2nd   | 2D    | 780                  | £13,260 | £4,758               | £8,400            |

#### Available space:

| Suite | Size ft² | Kitchen | Meeting<br>Room | Toilet &<br>Shower |
|-------|----------|---------|-----------------|--------------------|
| 3D    | 2,544    | Yes     | Yes             | Yes                |