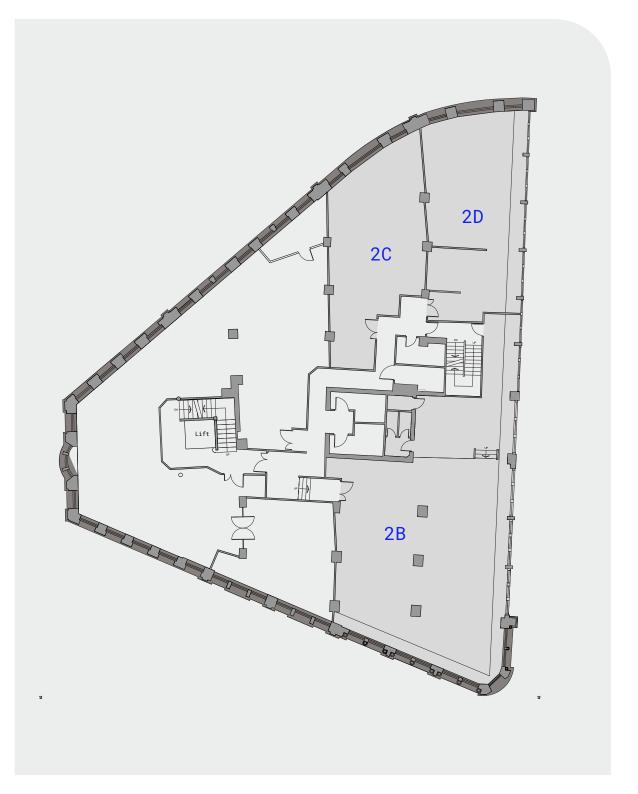

# Offices up to 3,933 sq ft

| Floor | Suite | Size ft <sup>2</sup> | Rent pa | Service<br>Charge pa | Rateable<br>Value |
|-------|-------|----------------------|---------|----------------------|-------------------|
| 4th   | 4A    | 1,884                | £37,680 | £11,492              | ТВА               |
| 4th   | 4B    | 1,959                | £39,200 | £11,956              | ТВА               |
| 4th   | 4C    | 2,583                | £59,409 | £15,756              | ТВА               |
| 3rd   | 3D    | 2,544                | £58,500 | £15,500              | ТВА               |
| 2nd   | 2B    | 1,560                | £28,000 | £9,516               | £16,250           |
| 2nd   | 2C    | 764                  | £13,000 | £4,660               | £9,100            |
| 2nd   | 2D    | 780                  | £13,260 | £4,758               | £8,400            |

#### Available space:

| Suite | Size ft² | Kitchen | Meeting<br>Room | Toilet |
|-------|----------|---------|-----------------|--------|
| 2B    | 1,560    | Yes     | No              | Yes    |
| 20    | 764      | No      | Yes             | No     |
| 2D    | 780      | No      | No              | No     |