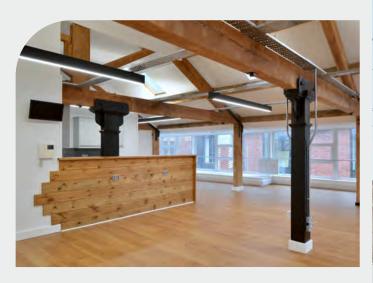

#### The Building

Basil Chambers is a prominent character office building in the heart of the Northern Quarter. It has been sympathetically refurbished to retain the original features of the building whilst providing high quality office accommodation.

# Offices up to 3,933 sq ft

| Floor | Suite | Size ft <sup>2</sup> | Rent pa | Service<br>Charge pa | Rateable<br>Value |
|-------|-------|----------------------|---------|----------------------|-------------------|
| 4th   | 4A    | 1,884                | £37,680 | £11,492              | ТВА               |
| 4th   | 4B    | 1,959                | £39,200 | £11,956              | ТВА               |
| 4th   | 4C    | 2,583                | £59,409 | £15,756              | ТВА               |
| 3rd   | 3D    | 2,544                | £58,500 | £15,500              | ТВА               |
| 2nd   | 2B    | 1,560                | £28,000 | £9,516               | £16,250           |
| 2nd   | 2C    | 764                  | £13,000 | £4,660               | £9,100            |
| 2nd   | 2D    | 780                  | £13,260 | £4,758               | £8,400            |