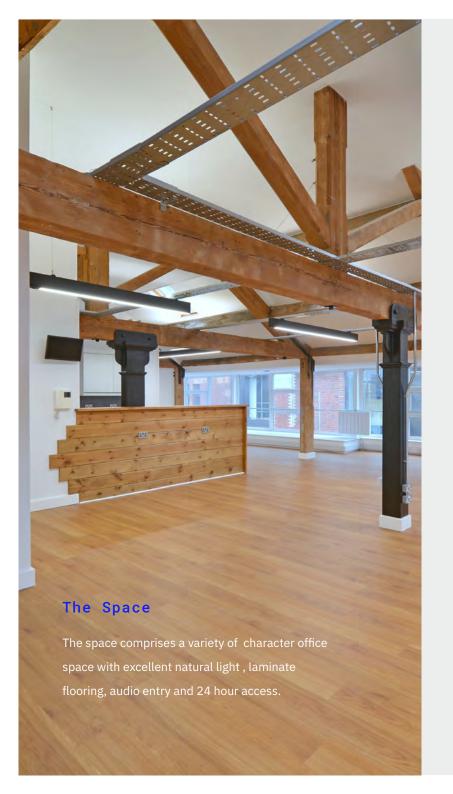

#### The Building

Basil Chambers is a prominent character office building in the heart of the Northern Quarter. It has been sympathetically refurbished to retain the original features of the building whilst providing high quality office accommodation.