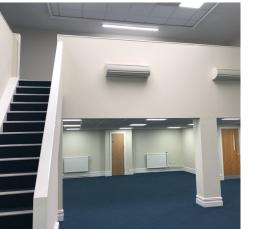

# Specification

SUSPENDED LG7 LIGHTING

AIR CONDITIONING

NEW CARPETS

EXPOSED CEILINGS

INTERCOM ENTRY SYSTEM

MALE / FEMALE WC'S

KITCHENETTE

PASSENGER LIFT

The premises have been measured in accordance with the RICS Code of Measuring Practice (6th Edition) and provide the following net internal areas:

| FLOOR       | SQ FT | M <sup>2</sup> |
|-------------|-------|----------------|
| Part Second | 1,627 | 151            |