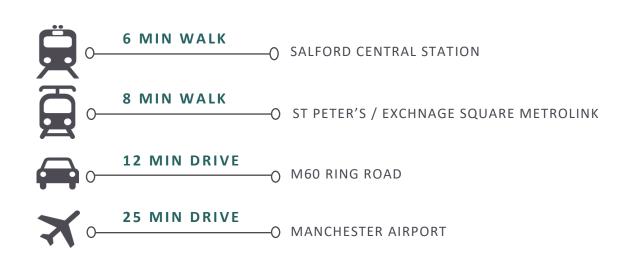

#### CONNECTIVITY

Exchange Square and St Peter's Square Metrolink stops are both within easy walking distance, offering connections across the city centre and further afield locations including South Manchester, Manchester Airport, MediaCityUK and Manchester Piccadilly.

Salford Central Train Station is also just a 5 minute walk from Reedham House and offers various Northern Rail services.

Quick access to M60 Orbital Motorway provides direct connections with the M56, M67 and M62 motorways.