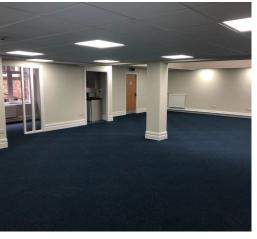

# Specification

SUSPENDED LG7 LIGHTING

AIR CONDITIONING

NEW CARPETS

EXPOSED CEILINGS

INTERCOM ENTRY SYSTEM

MALE / FEMALE WC'S

KITCHENETTE

PASSENGER LIFT

The premises have been measured in accordance with the RICS Code of Measuring Practice (6th Edition) and provide the following net internal areas:

| FLOOR       | SQ FT | M <sup>2</sup> |
|-------------|-------|----------------|
| Part Second | 1,627 | 151            |