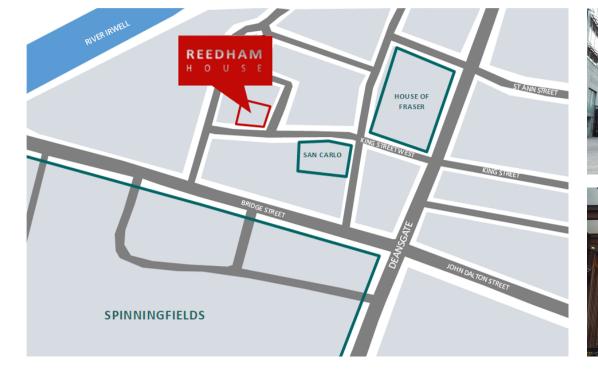

DESCRIPTION

LOCATION CONNECTIVITY

TERMS

Reedham House occupies a prominent position on King Street West, close to Spinningfields, the 5\* Lowry Hotel and an array of high quality restaurants and retail offerings.

The property is within easy walking distance of amenities located on Deansgate, Spinningfields, King Street and St Ann's Square.

DESCRIPTION

LOCATION

CONNECTIVITY

TERMS

#### CONNECTIVITY

Exchange Square and St Peter's Square Metrolink stops are both within easy walking distance, offering connections across the city centre and further afield locations including South Manchester, Manchester Airport, MediaCityUK and Manchester Piccadilly.

Salford Central Train Station is also just a 5 minute walk from Reedham House and offers various Northern Rail services.

Quick access to M60 Orbital Motorway provides direct connections with the M56, M67 and M62 motorways.