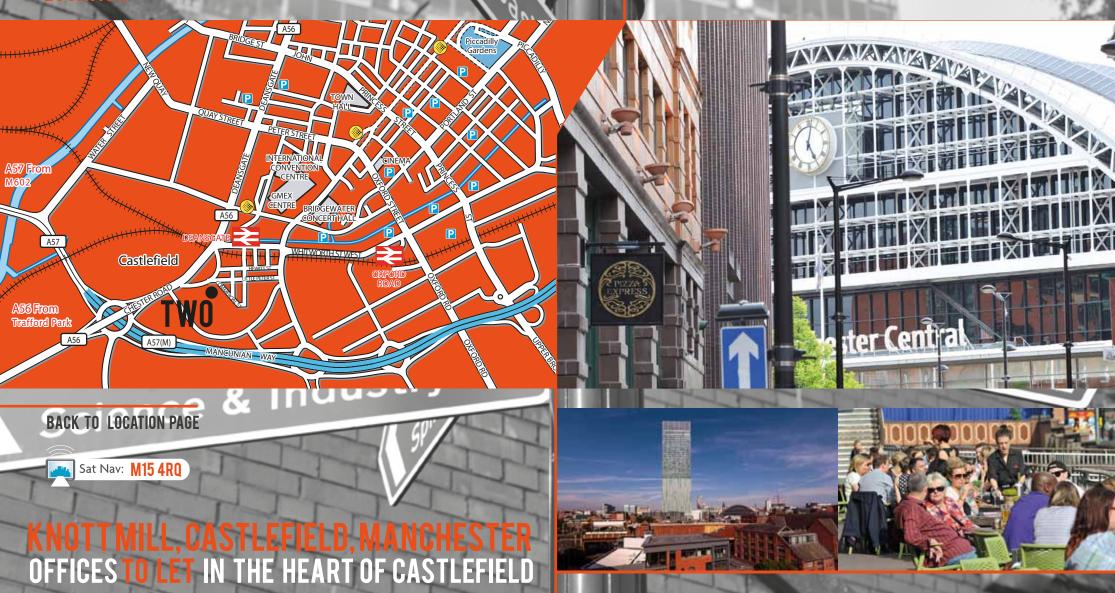

#### LOCATION

2 Commercial Street is positioned within the creative Castlefield area of Manchester City Centre, within close proximity to Deansgate and the associated retail and leisure amenities as well as being within a short walk of the Hilton Hotel within The Beetham Tower.

Knott Mill and Castlefield in Manchester's southern gateway have long been a key location in the city for creative and knowledge based business. Commercial Street offers a combination of modern, design led architecture within an area packed with character and industrial heritage.

The Southern Gateway is a key access point into the city from the southern suburbs as well as offering excellent connectivity to the M60 and M62 motorways. Also of benefit to Knott Mill is its proximity to First Street, Manchester's cultural centre, offering bars, restaurants, hotels, theatres and apartments.

2 Commercial Street is located directly behind Deansgate Train Station providing excellent transport links to both the metro and the wider rail network. Deansgate is also served by the free metroshuttle bus connecting the building to Victoria, Oxford Road and Piccadilly train stations.

CLICK HERE FOR LOCATION MA