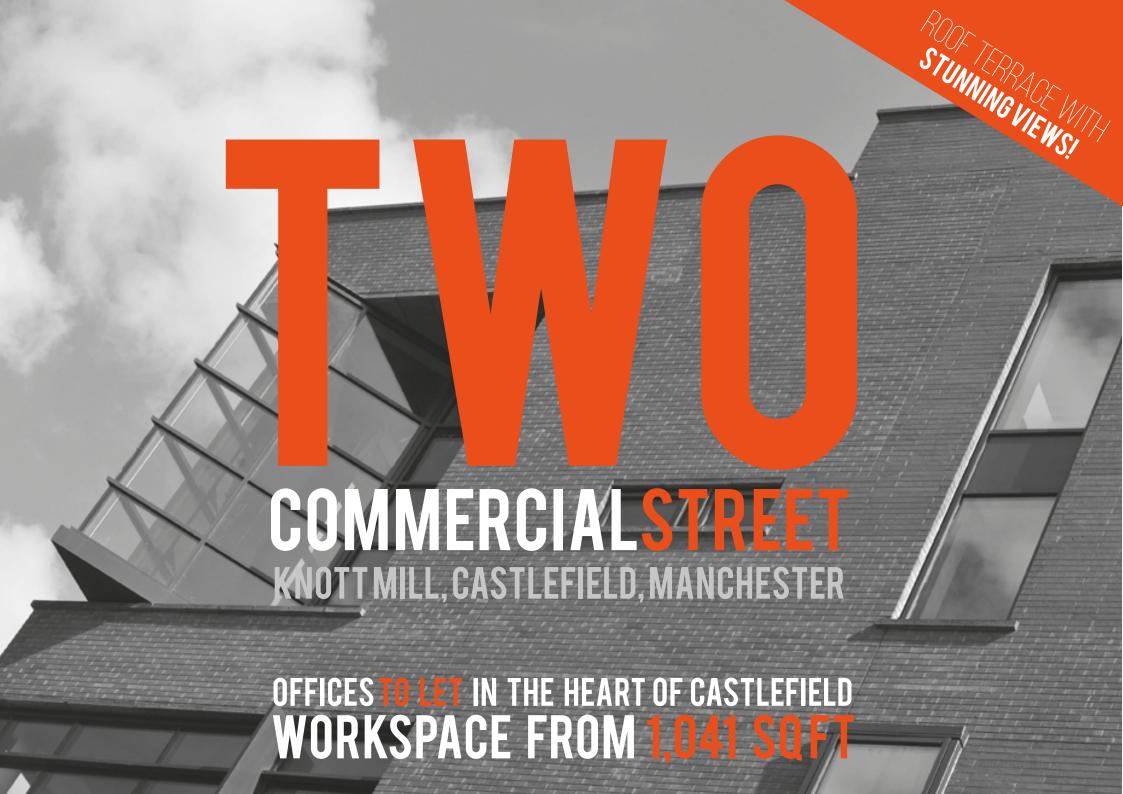

### KNOTTMILL, CASTLEFIELD, MANCHESTER Offices to let in the heart of castlefield

WORKSPACE FROM 1.04

#### WORKSPACE FROM **1,041 SQF**

LOCATIO

OCATION DESCRIPTION AVAILABILITY TERMS CONTACT

### WORKSPACE FROM 1,041 SQFT