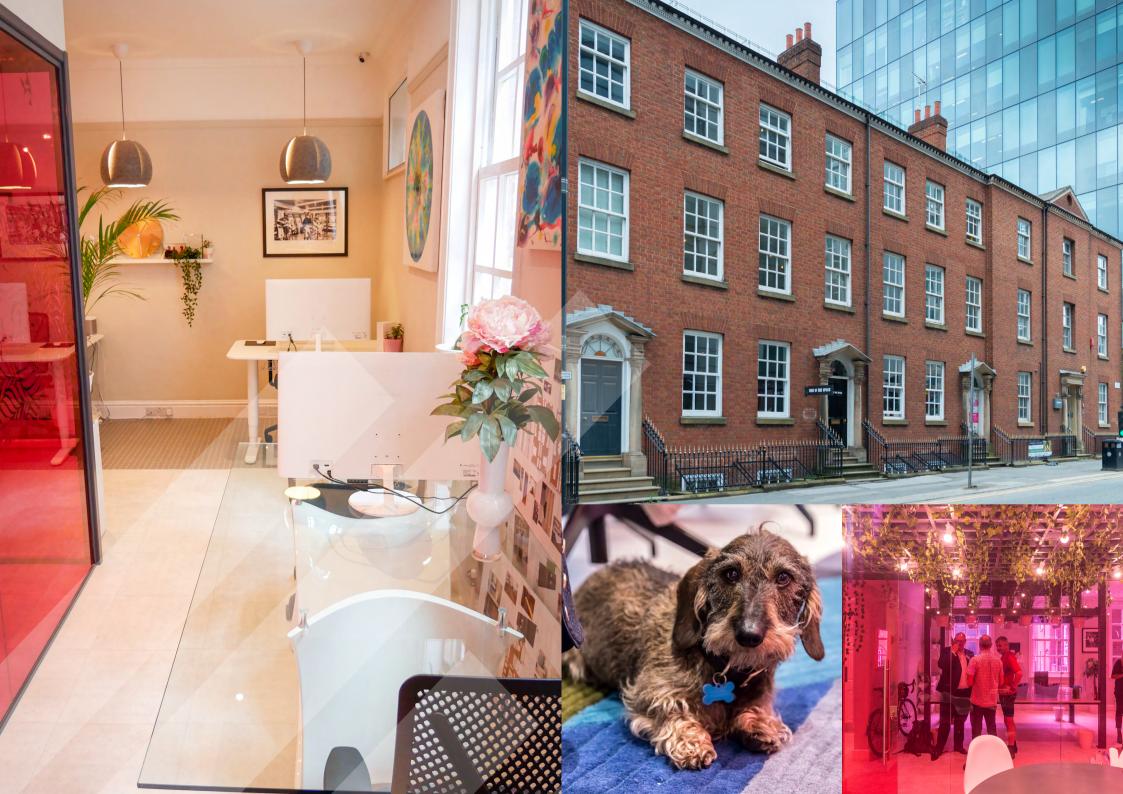

## WORKSPACE SITUATED IN THE HEART OF MANCHESTER.

A variety of spaces all unique and individually designed ranging from 3 to 20 persons.

- All inclusive rent
- Super unlimited fast broadband
- High tech access
- Local Manchester art
- Bike and shower facilities
- Tea & Coffees
- 5 minute walk from Salford Central Train Station and 10 minutes from Deansgate
- 10 minute walk from St Peter's Square

## THIS IS THE SPACE

68 Quay St, Manchester, M3 3EJ

hello@watchthisspace.property www.watchthisspace.property 0161 711 0851