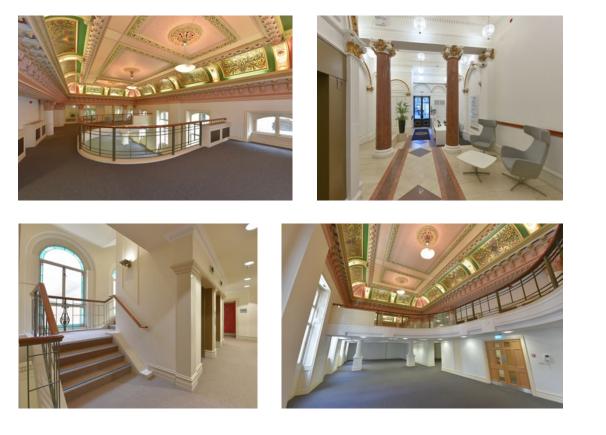

## CHARACTER WORKSPACE IN THE HEART OF MANCHESTER

Suites From 4,623 – 13,413 Sq Ft

National House combines history & character, retaining its heritage features whilst providing superior workspace.

## **1st & 2nd Floors** 8,790 sq ft 816.59 (sq m)

The 1st and 2nd floors are to be let together and include a double height galleried entrance and fabulous detailed ceilings giving the accommodation the "WOW!" factor.