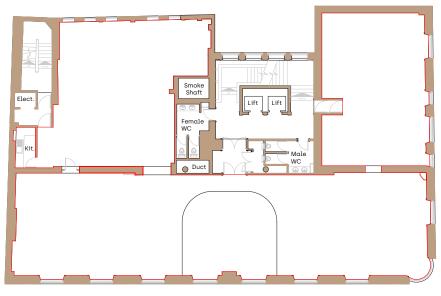

## **3rd Floor** 4,623 sq ft 429.47 [sq m]

#### **3rd Floor Potential Space Plan**