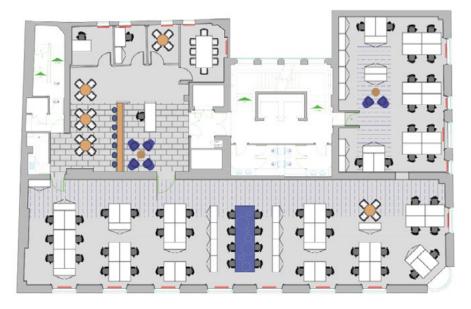

#### **3rd Floor Potential Space Plan**

#### POTENTIAL OFFICE LAYOUT

- 58 Desks
- 4 Meeting Rooms Reception Area Breakout Areas

The 3rd floor is a part fitted suite that is available separately or combined with the 1st & 2nd floor to provide up to 13,413 Sq Ft.