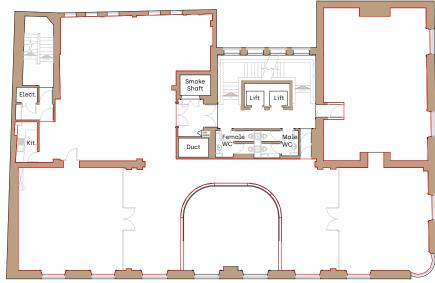

## **1st & 2nd Floors** 8,790 sq ft 816.59 (sq m)

The 1st and 2nd floors are to be let together and include a double height galleried entrance and fabulous detailed ceilings giving the accommodation the "WOW!" factor.

2nd Floor