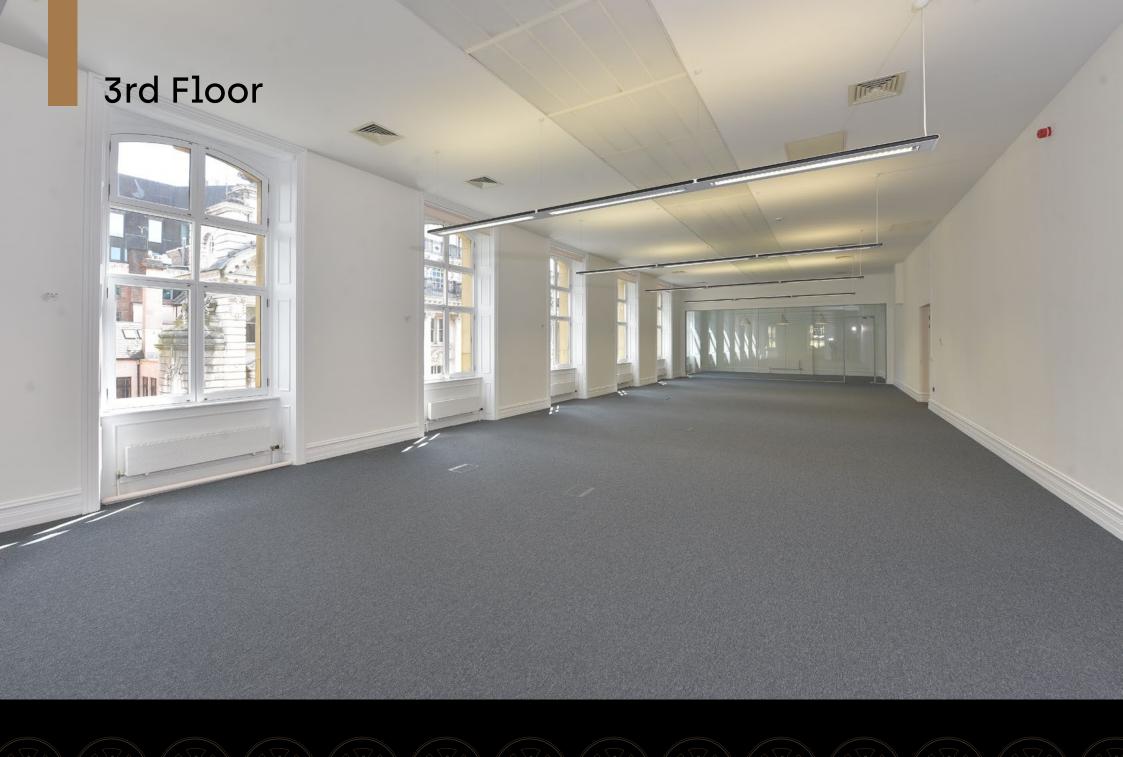

|

# 14 Katsouris 15 Da Michele Pizzeria 16 Lucky Cat by Gordon Ramsey 17 Wright's Fish & Chips 18 Starbucks 19 Arndale Food Court 20 Hudson Social 21 Cafe Nero 22 Browns 23 Elgato Negro 24 The Botanist

## ſĿ

#### Retail & Leisure

| 26 | Rapha           |
|----|-----------------|
| 27 | Sainsbury's     |
| 28 | Marks & Spencer |
| 29 | Tesco           |
| 30 | Boots           |
| 31 | Aldi            |
| 32 | Pure Gym        |
|    |                 |







## The City On Your Doorstep

























#### **SPECIFICATION**

- VRV Air Conditioning
- Full Access Raised Floors
- New Suspended Ceilings
- New LG3 Lighting
- Double Glazed Windows
- Manned Main Entrance
- Shower Facilities
- 3rd floor fitted with kitchen,
  2 meeting rooms and
  2 private offices



## **3rd Floor** 4,623 sq ft 429.47 [sq m]

#### **3rd Floor Potential Space Plan**



#### EXISTING FLOOR SPECIFICATION

- **2** Private offices
- 4 Reception Area Kitchen area Breakout Areas
- 2 Glazed meeting rooms

#### POTENTIAL OFFICE LAYOUT

- 58 Desks
- 4 Meeting Rooms Reception Area Breakout Areas



The 3rd floor is a part fitted suite that is available separately or combined with the 1st & 2nd floor to provide up to 13,413 Sq Ft.





٥

E

 

## **1st & 2nd Floors** 8,790 sq ft 816.59 (sq m)

The 1st and 2nd floors are to be let together and include a double height galleried entrance and fabulous detailed ceilings giving the accommodation the "WOW!" factor.









2nd Floor



#### VAT

All rents, service charge and other outgoings are quoted exclusive of but may be liable