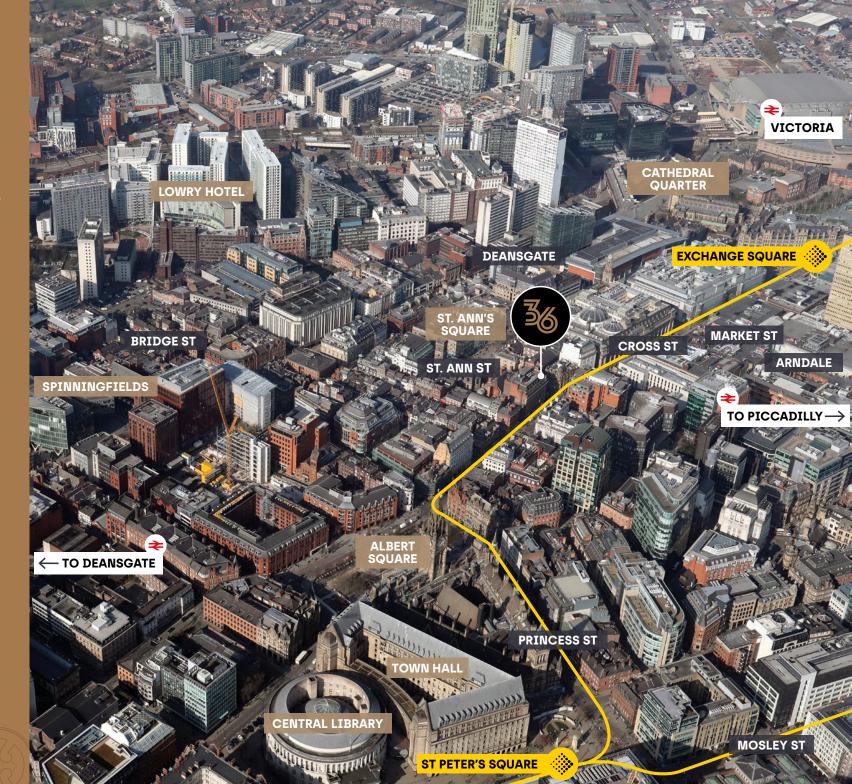

## Highly Prominent Location in the Heart of Manchester

The building enjoys a prominent location at the junction of Cross Street and St. Ann Street, between Manchester's prime office core and the fashionable retail areas of St. Ann's Square and King Street.

The central location affords easy access to all the business, transport, retail and leisure facilities of Manchester City Centre together with numerous long and short stay car parks and the city's major 4\* and 5\* hotels.

## ŝ

Manchester Arndale 4 mins Exchange Square Metrolink Station 5 mins Spinningfields 6 mins Salford Central Train Station 8 mins Victoria Train Station 9 mins Deansgate Train Station 12 mins Piccadilly Train Station 18 mins

## ē

Exchange Square 5 mins Market Street 8 mins St Peter's Square 8 mins Deansgate Station 12 mins Manchester Piccadilly 18 mins Manchester Airport 45 mins