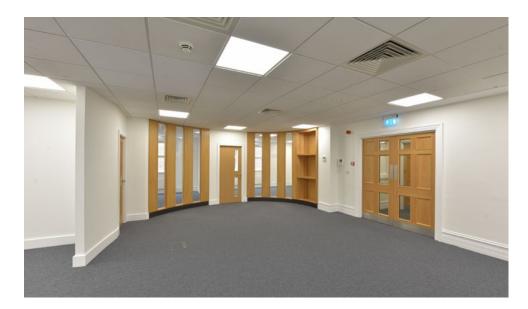

#### **SPECIFICATION**

- VRV Air Conditioning
- Full Access Raised Floors
- New Suspended Ceilings
- New LG3 Lighting
- Double Glazed Windows
- Manned Main Entrance
- Shower Facilities
- 3rd floor fitted with kitchen,
  2 meeting rooms and
  2 private offices

#### EXISTING FLOOR SPECIFICATION

- **2** Private offices
- 4 Reception Area Kitchen area Breakout Areas
- 2 Glazed meeting rooms

#### POTENTIAL OFFICE LAYOUT

- 58 Desks
- 4 Meeting Rooms Reception Area Breakout Areas

The 3rd floor is a part fitted suite that is available separately or combined with the 1st & 2nd floor to provide up to 13,413 Sq Ft.