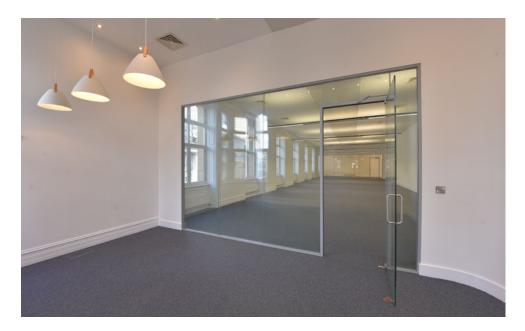

#### EXISTING FLOOR SPECIFICATION

- **2** Private offices
- 4 Reception Area Kitchen area Breakout Areas
- 2 Glazed meeting rooms