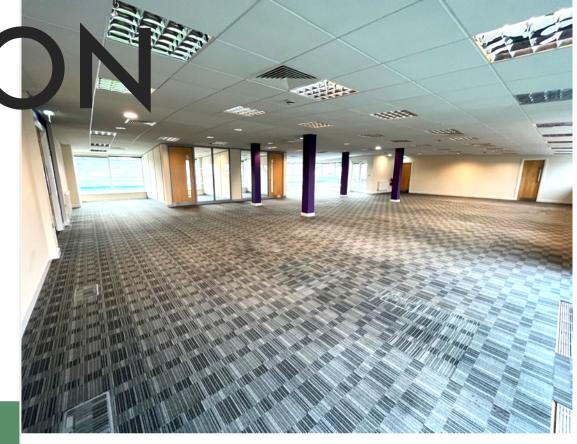

DESCRIPTIO

Century House is a modern self-contained property set across ground, first and second floors and is available with full vacant possession.

The property is available For Sale but may also be let as a whole.

#### Specification

- Mixture of fluorescent and LED lighting
- Gas fired central heating
- Air Cooling
- Carpeting throughout
- Meeting rooms
- Kitchen to each floor
- 2 x balconies on 2nd floor
- 42 space private car park
- External landscaping

## GROUND

## FIRST

#### SECOND