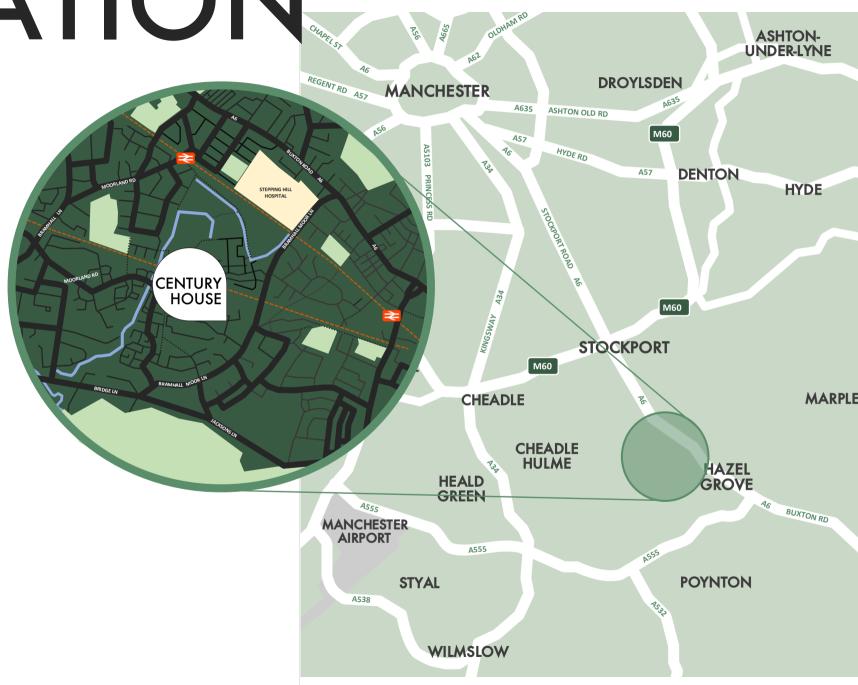

#### LOCATION

The property is situated in Hazel Grove, an affluent suburb in South Manchester, close to Stockport town centre.

The property is extremely well connected by road, less than a mile from the A6, the primary route connecting Stockport with Manchester city centre.

Manchester's M60 ring road is a just 4 miles from the property and, in turn, provides swift access to the wider motorway network.

Century House is ideally situated between Hazel Grove and Woodsmoor Train Stations, providing regional services to Stockport, Manchester and Buxton. Mainline services can be accessed from both Stockport and Manchester Piccadilly, with London Euston reachable within 2 hours 6 minutes.