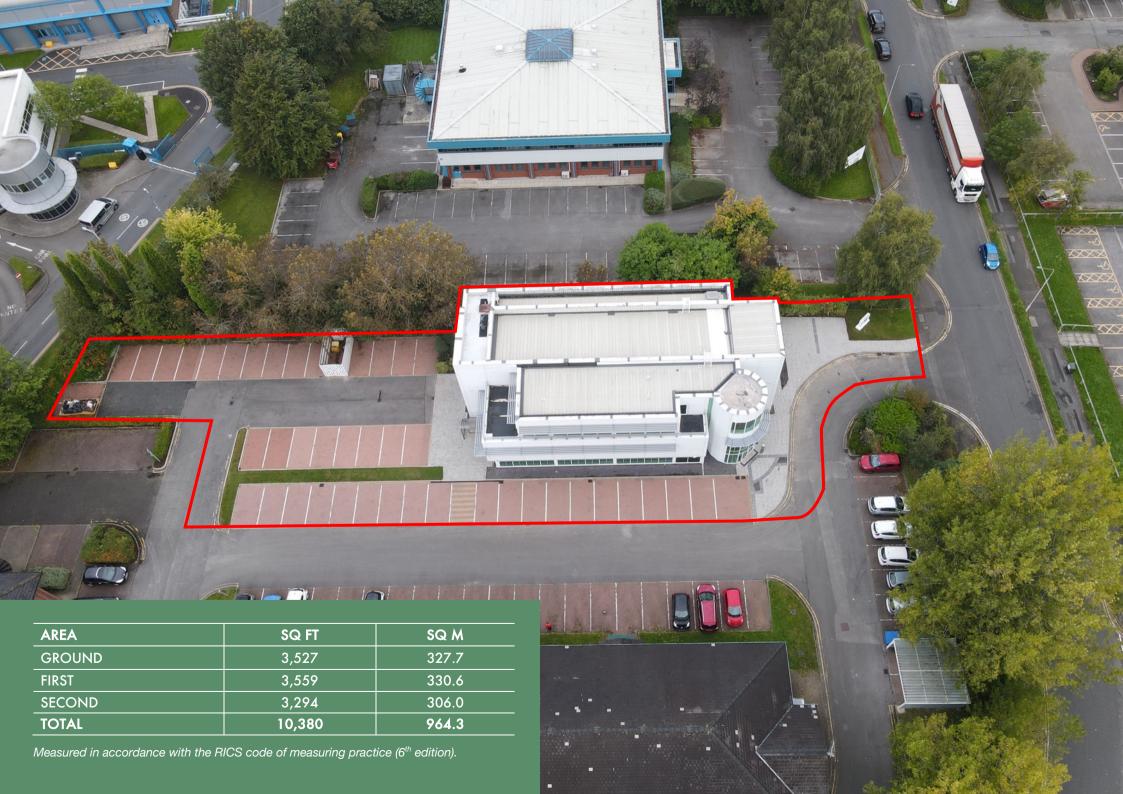

# CENTURY HOUSE

FOR SALE / MAY LET

STATEMENT HQ OFFICE BUILDING IN POPULAR SOUTH MANCHESTER SUBURB

#### LOCATION

The property is situated in Hazel Grove, an affluent suburb in South Manchester, close to Stockport town centre.

The property is extremely well connected by road, less than a mile from the A6, the primary route connecting Stockport with Manchester city centre.

#### Specification

- Mixture of fluorescent and LED lighting
- Gas fired central heating
- Air Cooling
- Carpeting throughout
- Meeting rooms
- Kitchen to each floor
- 2 x balconies on 2nd floor
- 42 space private car park
- External landscaping