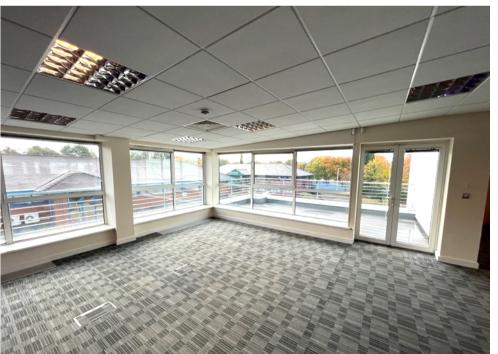

DESCRIPTIO

Century House is a modern self-contained property set across ground, first and second floors and is available with full vacant possession.

The property is available For Sale but may also be let as a whole.

#### Specification

- Mixture of fluorescent and LED lighting
- Gas fired central heating
- Air Cooling
- Carpeting throughout
- Meeting rooms
- Kitchen to each floor
- 2 x balconies on 2nd floor
- 42 space private car park
- External landscaping

## GROUND

## FIRST

#### SECOND