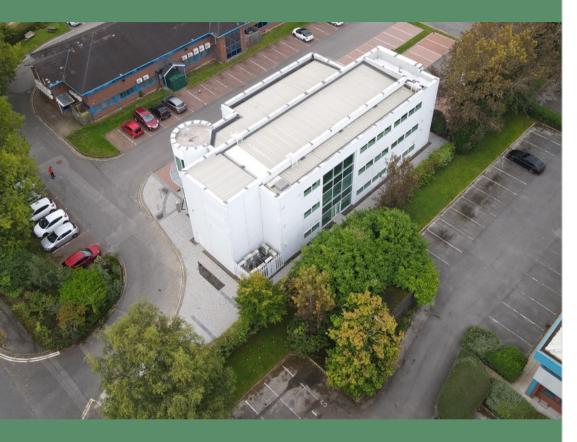

#### LOCATION

The property is situated in Hazel Grove, an affluent suburb in South Manchester, close to Stockport town centre.

The property is extremely well connected by road, less than a mile from the A6, the primary route connecting Stockport with Manchester city centre.

Manchester's M60 ring road is a just 4 miles from the property and, in turn, provides swift access to the wider motorway network.

Century House is ideally situated between Hazel Grove and Woodsmoor Train Stations, providing regional services to Stockport, Manchester and Buxton. Mainline services can be accessed from both Stockport and Manchester Piccadilly, with London Euston reachable within 2 hours 6 minutes.

#### Specification

- Mixture of fluorescent and LED lighting
- Gas fired central heating
- Air Cooling
- Carpeting throughout
- Meeting rooms
- Kitchen to each floor
- 2 x balconies on 2nd floor
- 42 space private car park
- External landscaping