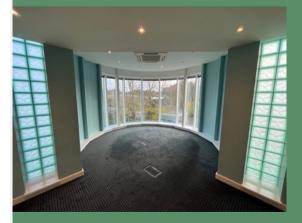

DESCRIPTIO

Century House is a modern self-contained property set across ground, first and second floors and is available with full vacant possession.

The property is available For Sale but may also be let as a whole.

#### Specification

- Mixture of fluorescent and LED lighting
- Gas fired central heating
- Air Cooling
- Carpeting throughout
- Meeting rooms
- Kitchen to each floor
- 2 x balconies on 2nd floor
- 42 space private car park
- External landscaping