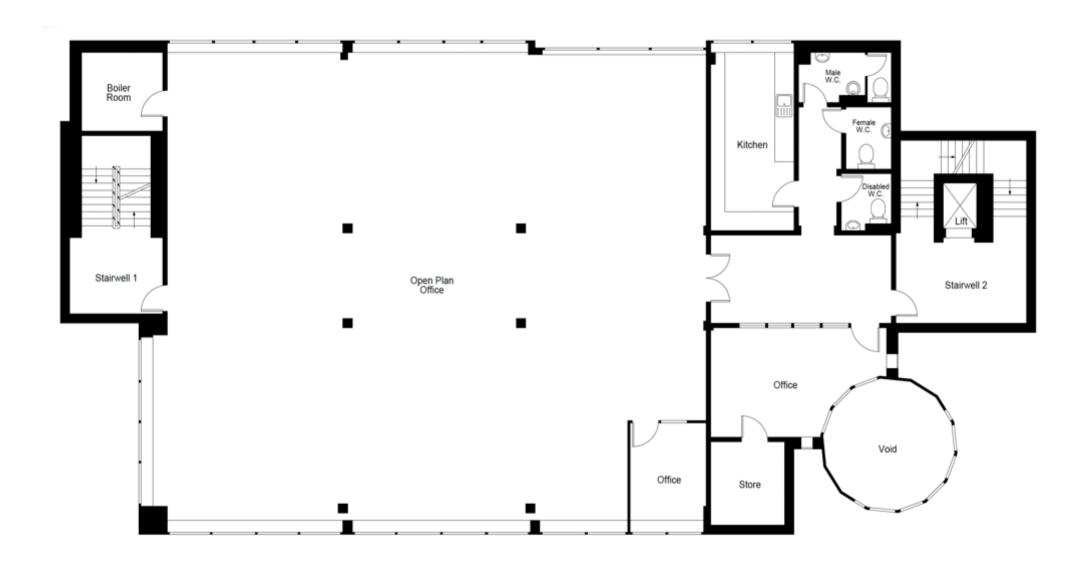

rway network.

Century House is ideally situated between Hazel Grove and Woodsmoor Train Stations, providing regional services to Stockport, Manchester and Buxton. Mainline services can be accessed from both Stockport and Manchester Piccadilly, with London Euston reachable within 2 hours 6 minutes.



DESCRIPTIO

Century House is a modern self-contained property set across ground, first and second floors and is available with full vacant possession.

The property is available For Sale but may also be let as a whole.

#### Specification

- Mixture of fluorescent and LED lighting
- Gas fired central heating
- Air Cooling
- Carpeting throughout
- Meeting rooms
- Kitchen to each floor
- 2 x balconies on 2nd floor
- 42 space private car park
- External landscaping







## GROUND



## FIRST



#### SECOND



# TERMS

Tenure

The property is held Freehold.

Price

Offers in the region of £1.5m.

Estates Charge

Upon application.

VAT

All prices quoted are subject to  ${\tt VAT.}$ 

EPC

Full certificate available on request.

AML

In accordance with Anti-Money Laundering Regulations, two forms of identification and confirmation of the source of funding will be required from the successful purchaser.









#### CONTACT

MBRE Regent House Heaton Lane Stockport SK4 1BS EDWARDS. 26 King Street Manchester M2 6AY

0161 850 1111

0161 833 9991

Michael Blackshaw 07792 201 467 mb@mbre.space Oliver Woodall 07741634874 owoodall@edwardsprop.com

Richard Dinsdale 07801 294 770 rdinsdale@edwardsprop.com





The Agents for themselves and for the vendors or lessors of this property whose