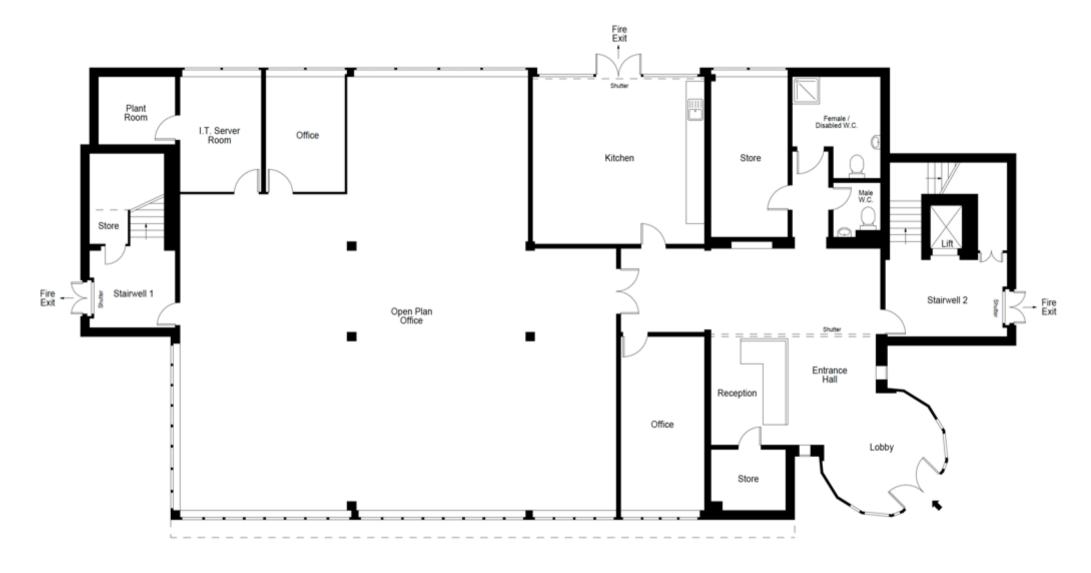

e wider motorway network.

Century House is ideally situated between Hazel Grove and Woodsmoor Train Stations, providing regional services to Stockport, Manchester and Buxton. Mainline services can be accessed from both Stockport and Manchester Piccadilly, with London Euston reachable within 2 hours 6 minutes.



DESCRIPTIO

Century House is a modern self-contained property set across ground, first and second floors and is available with full vacant possession.

The property is available For Sale but may also be let as a whole.

#### Specification

- Mixture of fluorescent and LED lighting
- Gas fired central heating
- Air Cooling
- Carpeting throughout
- Meeting rooms
- Kitchen to each floor
- 2 x balconies on 2nd floor
- 42 space private car park
- External landscaping







## GROUND



## FIRST



#### SECOND



# TERMS

Tenure

The property is held Freehold.

Price

Offers in the region of £1.5m.

Estates Charge

Upon application.

VAT

All prices quoted are subject to  ${\tt VAT.}$ 

EPC

Full certificate available on request.

AML

In accordance with Anti-Money Laundering Regulations, two forms of identification and confirmation of the source of funding will be required from the successful purchaser.









#### CONTACT

MBRE Regent House Heaton Lane Stockport SK4 1BS EDWARDS. 26 King Street Manchester M2 6AY

0161 850 1111

0161 833 9991

Michael Blackshaw 07792 201 467 mb@mbre.space Oliver Woodall 07741634874 owoodall@edwardsprop.com

Richard Dinsdale 07801 294 770 rdinsdale@edwardsprop.com





The Agents for themselves and for the vendors or lessors of this pr