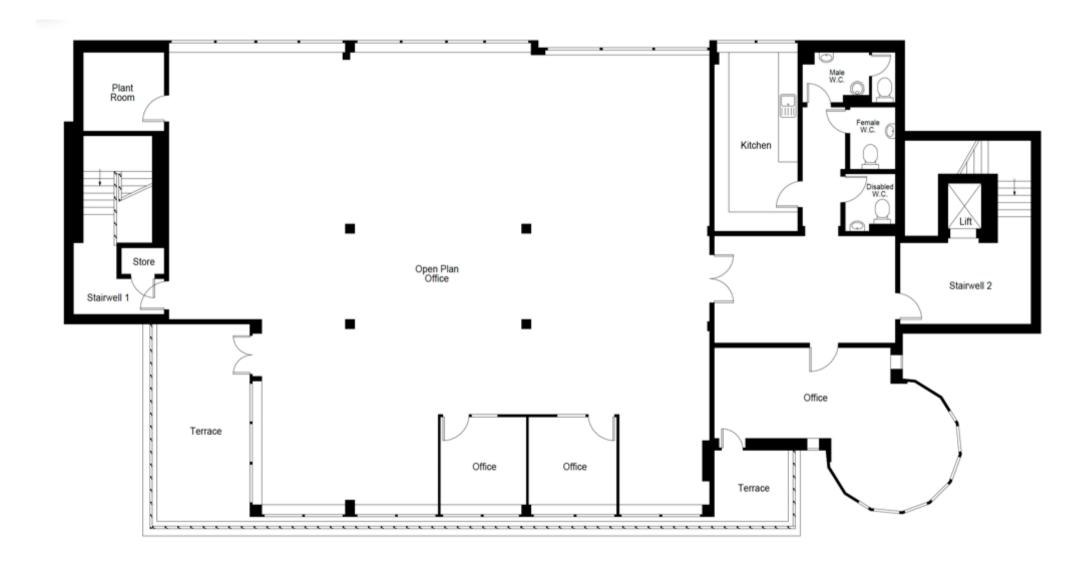

Century House is ideally situated between Hazel Grove and Woodsmoor Train Stations, providing regional services to Stockport, Manchester and Buxton. Mainline services can be accessed from both Stockport and Manchester Piccadilly, with London Euston reachable within 2 hours 6 minutes.



DESCRIPTIO

Century House is a modern self-contained property set across ground, first and second floors and is available with full vacant possession.

The property is available For Sale but may also be let as a whole.

#### Specification

- Mixture of fluorescent and LED lighting
- Gas fired central heating
- Air Cooling
- Carpeting throughout
- Meeting rooms
- Kitchen to each floor
- 2 x balconies on 2nd floor
- 42 space private car park
- External landscaping







## GROUND



## FIRST



#### SECOND



# TERMS

Tenure

The property is held Freehold.

Price

Offers in the region of £1.5m.

Estates Charge

Upon application.

VAT

All prices quoted are subject to  ${\tt VAT.}$ 

EPC

Full certificate available on request.

AML

In accordance with Anti-Money Laundering Regulations, two forms of identification and confirmation of the source of funding will be required from the successful purchaser.









#### CONTACT

MBRE Regent House Heaton Lane Stockport SK4 1BS EDWARDS. 26 King Street Manchester M2 6AY

0161 850 1111

0161 833 9991

Michael Blackshaw 07792 201 467 mb@mbre.space Oliver Woodall 07741634874 owoodall@edwardsprop.com

Richard Dinsdale 07801 294 770 rdinsdale@edwardsprop.com





The Agents for themselves and for the vendors or lessors of this property whose agents they ar