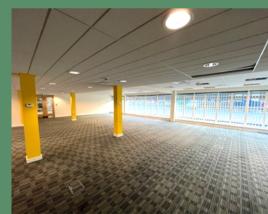

DESCRIPTIO

Century House is a modern self-contained property set across ground, first and second floors and is available with full vacant possession.

The property is available For Sale but may also be let as a whole.

#### Specification

- Mixture of fluorescent and LED lighting
- Gas fired central heating
- Air Cooling
- Carpeting throughout
- Meeting rooms
- Kitchen to each floor
- 2 x balconies on 2nd floor
- 42 space private car park
- External landscaping