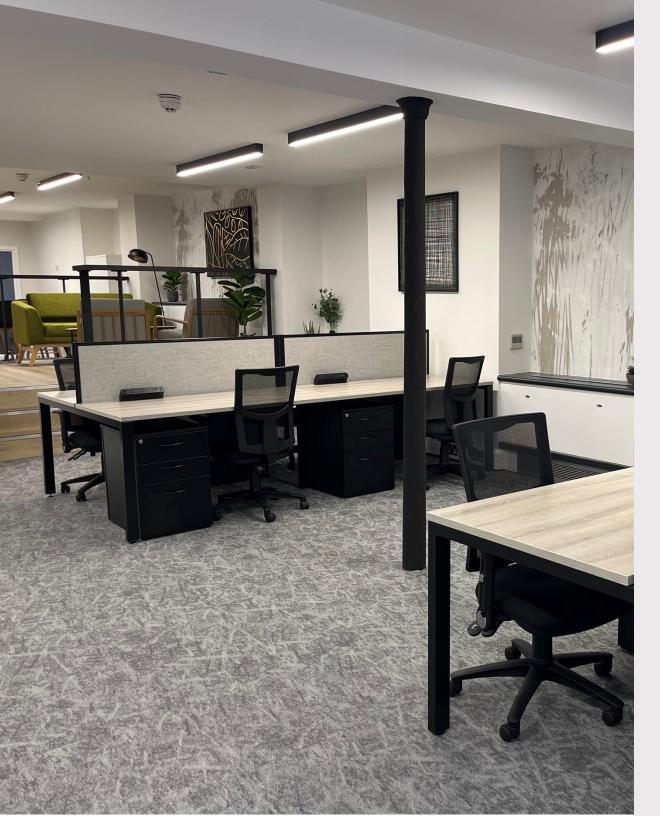

## Specification

- High quality 'Plug & Play' workspace
- 10 desks plus additional agile workspace
- 10-person meeting room
- New Kitchenette
- New LED strip lighting and feature pendant lights
- Fully IT cabled with 'Ultrafast' broadband provided by Telcom

- 10 desks plus additional agile workspace
- Break out area with soft seating
- Mixture of LVT flooring and carpet
- Combination of air-conditioning and gas fired central heating
- Character cast iron columns and sash windows with new blinds
- Male and Female WC's