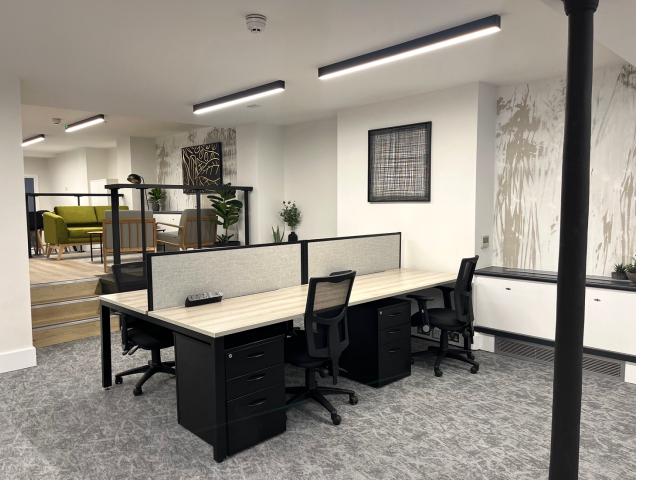

## Specification

- High quality 'Plug & Play' workspace
- 10 desks plus additional agile workspace
- 10-person meeting room
- New Kitchenette
- New LED strip lighting and feature pendant lights
- Fully IT cabled with 'Ultrafast' broadband provided by Telcom

- 10 desks plus additional agile workspace
- Break out area with soft seating
- Mixture of LVT flooring and carpet
- Combination of air-conditioning and gas fired central heating
- Character cast iron columns and sash windows with new blinds
- Male and Female WC's