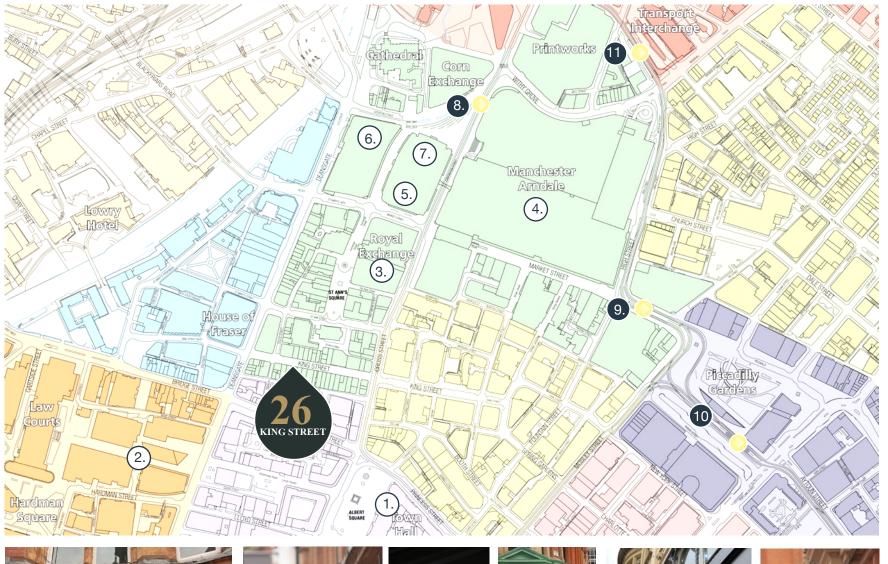

#### **AMENITY**

- 1. MANCHESTER TOWN HALL
- 2. SPINNINGFIELDS
- 3. ROYAL EXCHANGE
- 4. MANCHESTER ARNDALE
- 5. MARKS & SPENCER
- 6. HARVEY NICHOLS
- 7. SELFRIDGES

#### **TRANSPORT**

- 8. EXCHANGE SQ METRO
- 9. MARKET STREET METRO
- 10. PICCADILLY GARDENS
  TRANSPORT INTERCHANGE
- 11. SCHUDEHILL TRANSPORT INTERNCHANGE