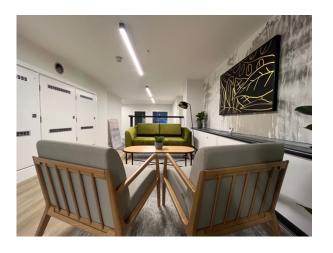

## Specification

- High quality 'Plug & Play' workspace
- 10 desks plus additional agile workspace
- 10-person meeting room
- New Kitchenette
- New LED strip lighting and feature pendant lights
- Fully IT cabled with 'Ultrafast' broadband provided by Telcom

- 10 desks plus additional agile workspace
- Break out area with soft seating
- Mixture of LVT flooring and carpet
- Combination of air-conditioning and gas fired central heating
- Character cast iron columns and sash windows with new blinds
- Male and Female WC's