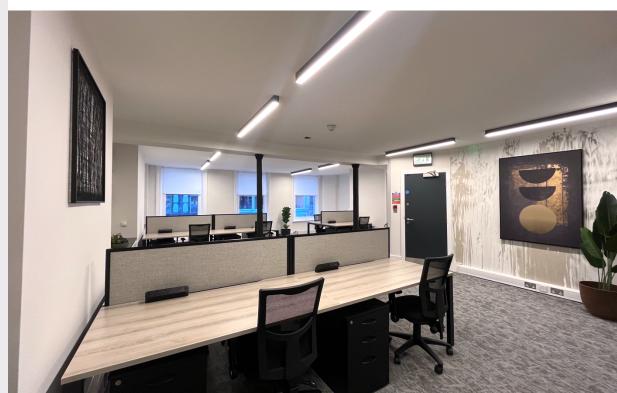

# High Quality 'Plug & Play' office suite in a prestigious location

The property is located on the pedestrianised section of King Street, an established retail, business and leisure destination.

The first floor office suite has been fully refurbished to a 'Plug & Play' specification and is ready for immediate occupation.

## Specification

- High quality 'Plug & Play' workspace
- 10 desks plus additional agile workspace
- 10-person meeting room
- New Kitchenette
- New LED strip lighting and feature pendant lights
- Fully IT cabled with 'Ultrafast' broadband provided by Telcom

- 10 desks plus additional agile workspace
- Break out area with soft seating
- Mixture of LVT flooring and carpet
- Combination of air-conditioning and gas fired central heating
- Character cast iron columns and sash windows with new blinds
- Male and Female WC's