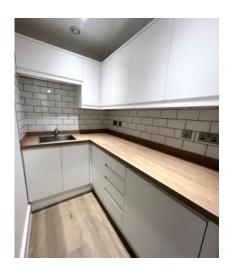

## Specification

- High quality 'Plug & Play' workspace
- 10 desks plus additional agile workspace
- 10-person meeting room
- New Kitchenette
- New LED strip lighting and feature pendant lights
- Fully IT cabled with 'Ultrafast' broadband provided by Telcom

- 10 desks plus additional agile workspace
- Break out area with soft seating
- Mixture of LVT flooring and carpet
- Combination of air-conditioning and gas fired central heating
- Character cast iron columns and sash windows with new blinds
- Male and Female WC's