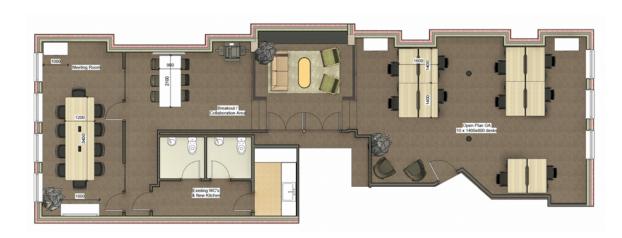

FIRST FLOOR

1,334 SQ FT

124 SQ M

Floor plans are for indicative purposes only.