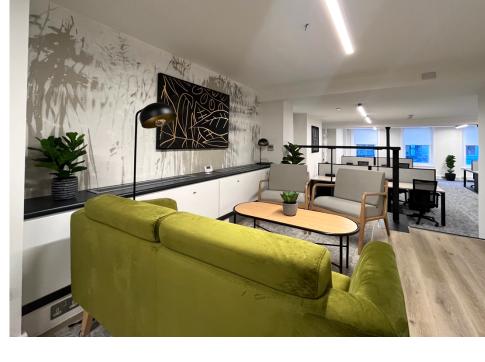

# High Quality 'Plug & Play' office suite in a prestigious location

The property is located on the pedestrianised section of King Street, an established retail, business and leisure destination.

The first floor office suite has been fully refurbished to a 'Plug & Play' specification and is ready for immediate occupation.

## Specification

- High quality 'Plug & Play' workspace
- 10 desks plus additional agile workspace
- 10-person meeting room
- New Kitchenette
- New LED strip lighting and feature pendant lights
- Fully IT cabled with 'Ultrafast' broadband provided by Telcom

- 10 desks plus additional agile workspace
- Break out area with soft seating
- Mixture of LVT flooring and carpet
- Combination of air-conditioning and gas fired central heating
- Character cast iron columns and sash windows with new blinds
- Male and Female WC's