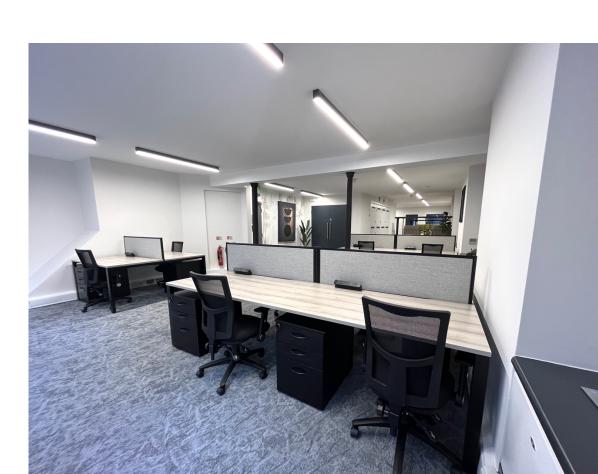

## Specification

- High quality 'Plug & Play' workspace
- 10 desks plus additional agile workspace
- 10-person meeting room
- New Kitchenette
- New LED strip lighting and feature pendant lights
- Fully IT cabled with 'Ultrafast' broadband provided by Telcom

- 10 desks plus additional agile workspace
- Break out area with soft seating
- Mixture of LVT flooring and carpet
- Combination of air-conditioning and gas fired central heating
- Character cast iron columns and sash windows with new blinds
- Male and Female WC's