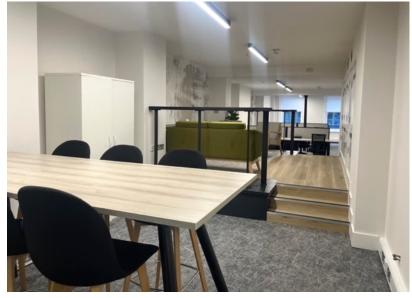

## Specification

- High quality 'Plug & Play' workspace
- 10 desks plus additional agile workspace
- 10-person meeting room
- New Kitchenette
- New LED strip lighting and feature pendant lights
- Fully IT cabled with 'Ultrafast' broadband provided by Telcom

- 10 desks plus additional agile workspace
- Break out area with soft seating
- Mixture of LVT flooring and carpet
- Combination of air-conditioning and gas fired central heating
- Character cast iron columns and sash windows with new blinds
- Male and Female WC's