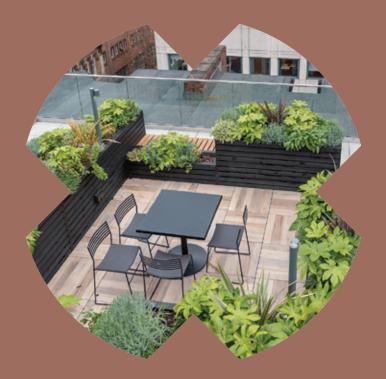

#### THE DECK

Enjoy stunning views of Manchester's skyline from the fantastic roof garden at Northspring.

- Outdoor seating area
- Outdoor meeting space
- · Views over King Street
- Plants / Greenery
- Sun trap
- Space for relaxing

#### THE DECK

Roof Garden KEY