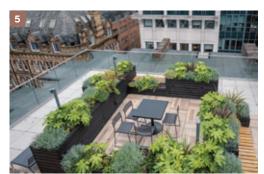

#### THE DECK

Enjoy stunning views of Manchester's skyline from the fantastic roof garden at Northspring.

- Outdoor seating area
- Outdoor meeting space
- · Views over King Street
- Plants / Greenery
- Sun trap
- Space for relaxing