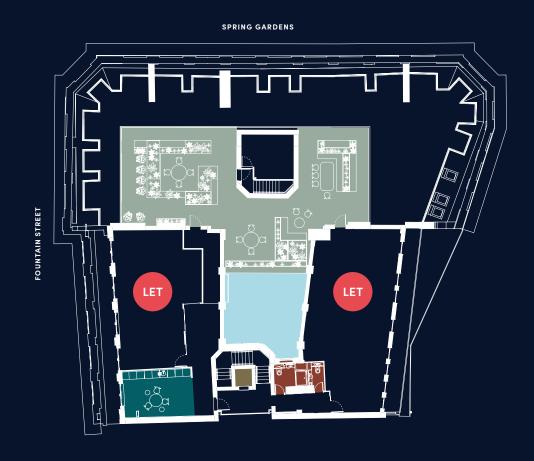

#### THE CLUB

| SPACE                  | KEY |
|------------------------|-----|
| Bookable Meeting Rooms |     |
| Touchdown              |     |
| Refreshment Station    |     |

### THE PARK

| SPACE                            | KEY |
|----------------------------------|-----|
| Cycle Store                      |     |
| -<br>Storage                     | •   |
| Lockers / Circulation            | •   |
| Mens / Womens Changing Area      | •   |
| Toilets                          | •   |
| Northspring Gym / Fitness Studio | •   |

#### THE DECK

Roof Garden KEY