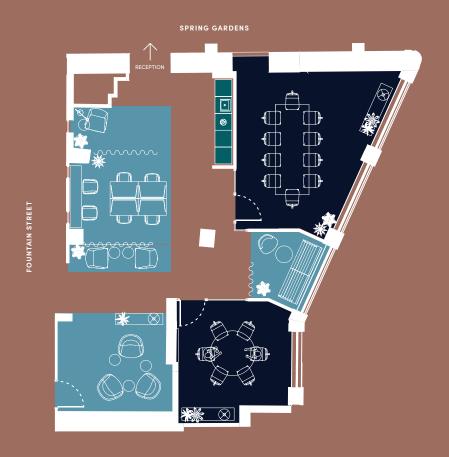

#### THE CLUB

| SPACE                  | KEY |
|------------------------|-----|
| Bookable Meeting Rooms |     |
| Touchdown              |     |
| Refreshment Station    |     |

#### SPRING GARDENS

NTAIN STREET