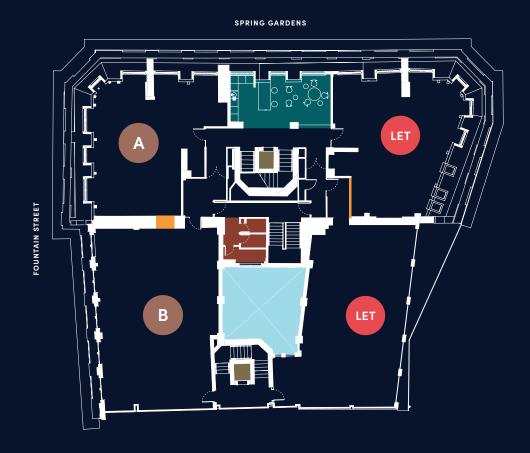

#### GROUND FLOOR

| RETAIL SPACE | SQ M | SQ FT |
|--------------|------|-------|
| A            |      | LET   |
| В            |      | LET   |

| Retail Units |   |
|--------------|---|
| The Club     | • |
| The Entrance | • |

A and B can be combined to create larger a suite

| Opportunity to interconnect suites* | • |
|-------------------------------------|---|
| Breakout                            | • |
| Toilets                             | • |
| Lightwell                           | • |