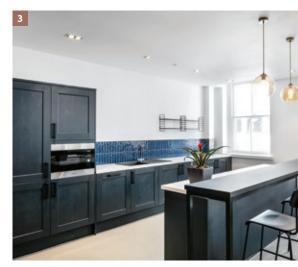

#### THE GALLEY

The Galley is the perfect place to unwind and refuel, with informal meeting areas and a high specification kitchen area.

- Fridge
- Microwave
- Tea & Coffee Facilities
- Lockable Storage
- Breakout space
- Informal meeting area