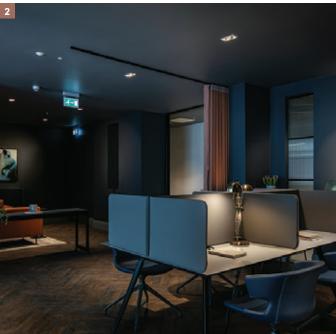

#### THE CLUB

As the name suggests, The Club is a beautifully realised business lounge with a members club ambiance. It is designed around principles of social interaction, collaboration and co-working. The space offers:

- 10 person board room
- 6 person meeting room
- 1:1 meeting area
- Co-working space
- Tea & Coffee station
- Private zoom booths