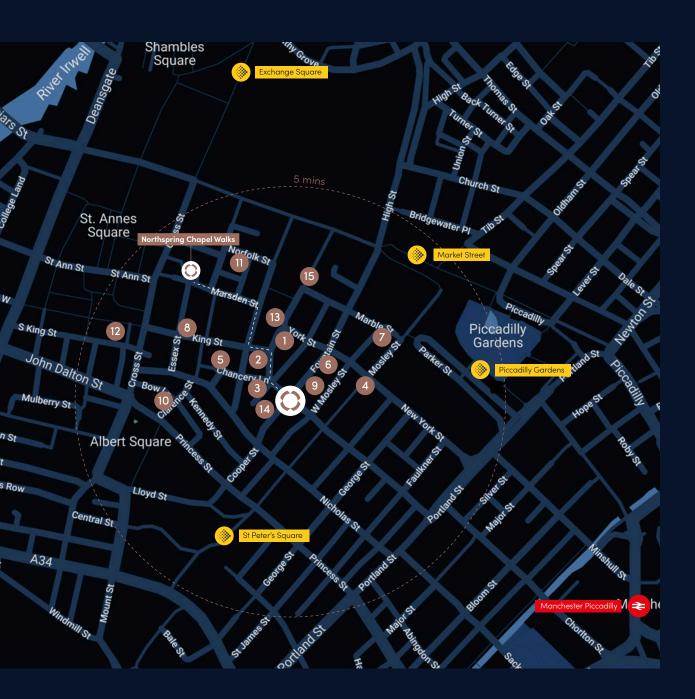

#### 70 Spring Gardens, Manchester M2 2BQ

Northspring is perfectly located to give you access to all Manchester city centre has to offer. Northspring couldn't be better positioned for transport links, with the city's main bus, Metrolink and train stations all within 10 minutes on foot, it is simple to travel to all major connections across the country.

Manchester's business, shopping and leisure districts such as Spinningfields, Chinatown and the Northern Quarter are minutes away.

|    | Rosso Restaurant       | ON FOOT                                                  |                      |
|----|------------------------|----------------------------------------------------------|----------------------|
|    | Hotel Gotham           | Piccadilly Station                                       | 10 mii               |
|    | Six By Nico            | Victoria Station<br>Northern Quarter                     | 10 mii<br>8 mii      |
|    | The Alchemist          | Spinningfields<br>Deansgate                              | 7 mii<br>6 mii       |
|    | Flight Club            | Market Street                                            | 4 mi                 |
|    | Moose Coffee           | METROLINK                                                |                      |
|    | Franco Manca           | Manchester Airport                                       | 40 mii               |
|    | Kala Bistro            | East Didsbury<br>Ashton-under-Lyne<br>Bury<br>Media City | 30 mii<br>30 mii     |
|    | Lättsam                |                                                          | 25 mii<br>20 mii     |
| ). | Piccolino's Grand Cafe | Altrincham                                               | 20 mii               |
|    | Stock Exchange Hotel   | RAIL                                                     |                      |
| 2. | El Gato Negro          | London                                                   | 2 hour               |
| 3. | Grand Pacific          | Edinburgh<br>Birmingham                                  | 3.5 hour<br>1.5 hour |
| ١. | Black Sheep Coffee     | Newcastle<br>Leeds                                       | 1.5 hour<br>1 hou    |
|    | DhilDotto              | Liverpool                                                | 1 hou                |