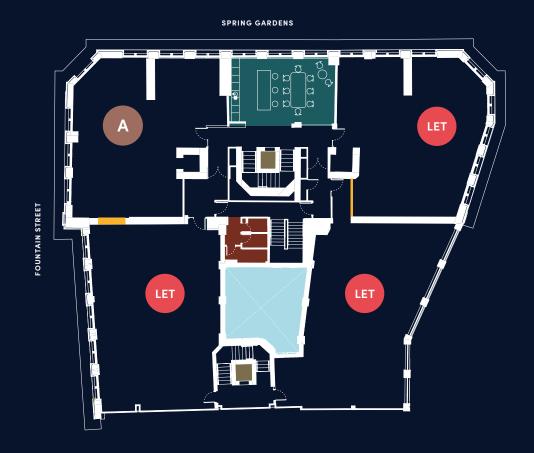

#### FLOOR ONE

| OFFICE SPACE | SQ M | SQ FT |
|--------------|------|-------|
| Α            | 92   | 990   |
| В            |      | LET   |
| С            |      | LET   |
| D            |      | LET   |