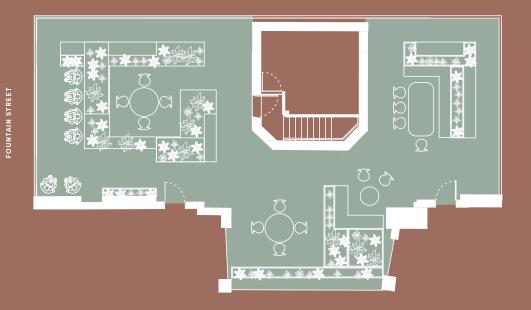

#### THE CLUB

As the name suggests, The Club is a beautifully realised business lounge with a members club ambiance. It is designed around principles of social interaction, collaboration and co-working. The space offers:

- 10 person board room
- 6 person meeting room
- 1:1 meeting area
- Co-working space
- Tea & Coffee station
- Private zoom booths

#### THE GALLEY

The Galley is the perfect place to unwind and refuel, with informal meeting areas and a high specification kitchen area.

- Fridge
- Microwave
- Tea & Coffee Facilities
- Lockable Storage
- Breakout space
- Informal meeting area

#### THE PARK

The basement at Northspring offers a range of facilities to help improve your workplace well-being with amenities for cyclists and fitness, including:

- Showers
- Changing Facilities
- Lockers
- Cycle Storage
- Gym / Fitness Studio
- Gym / Fitness Studio Equipment
- Contemplation room

#### THE DECK

Enjoy stunning views of Manchester's skyline from the fantastic roof garden at Northspring.

- Outdoor seating area
- Outdoor meeting space
- · Views over King Street
- Plants / Greenery
- Sun trap
- Space for relaxing