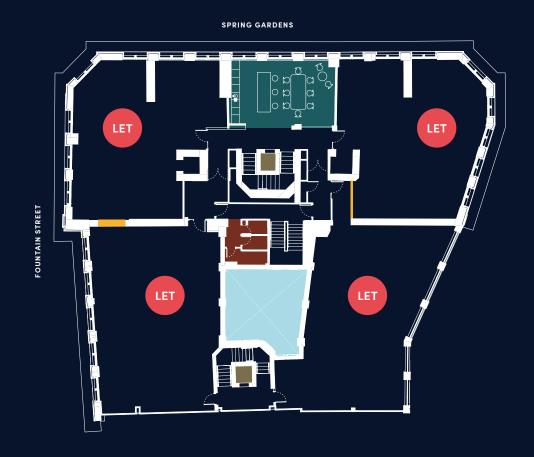

#### FLOOR ONE

| OFFICE SPACE | SQ M | SQ FT |
|--------------|------|-------|
| Α            | 92   | 990   |
| В            |      | LET   |
| С            |      | LET   |
| D            |      | LET   |

#### FLOOR TWO

| OFFICE SPACE | SQ M | SQ FT |
|--------------|------|-------|
| A            |      | LET   |
| В            |      | LET   |
| С            |      | LET   |
| D            |      | LET   |

#### FLOOR THREE

| OFFICE SPACE | SQ M | SQ FT |
|--------------|------|-------|
| Α            |      | LET   |
| В            |      | LET   |
| С            |      | LET   |
| D            |      | LET   |

#### FLOOR FOUR

| OFFICE SPACE | SQ M | SQ FT |
|--------------|------|-------|
| A            |      | LET   |
| В            |      | LET   |
| С            |      | LET   |
| D            |      | LET   |