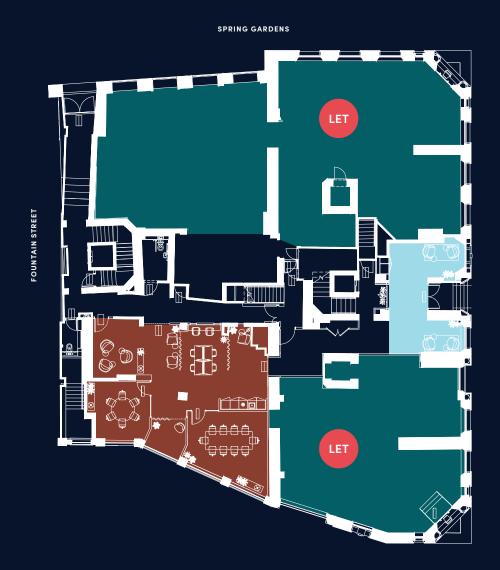

#### GROUND FLOOR

| RETAIL SPACE | SQ M | SQ FT |
|--------------|------|-------|
| A            |      | LET   |
| В            |      | LET   |

| Retail Units |   |
|--------------|---|
| The Club     | • |
| The Entrance | • |