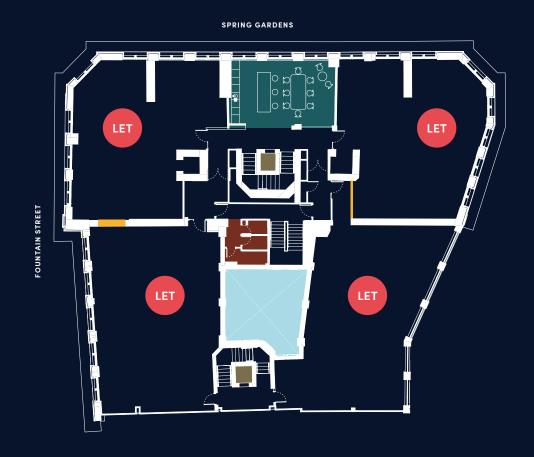

#### FLOOR TWO

| OFFICE SPACE | SQ M | SQ FT |
|--------------|------|-------|
| A            |      | LET   |
| В            |      | LET   |
| С            |      | LET   |
| D            |      | LET   |

#### FLOOR THREE

| OFFICE SPACE | SQ M | SQ FT |
|--------------|------|-------|
| Α            |      | LET   |
| В            |      | LET   |
| С            |      | LET   |
| D            |      | LET   |

#### FLOOR FOUR

| OFFICE SPACE | SQ M | SQ FT |
|--------------|------|-------|
| A            |      | LET   |
| В            |      | LET   |
| С            |      | LET   |
| D            |      | LET   |