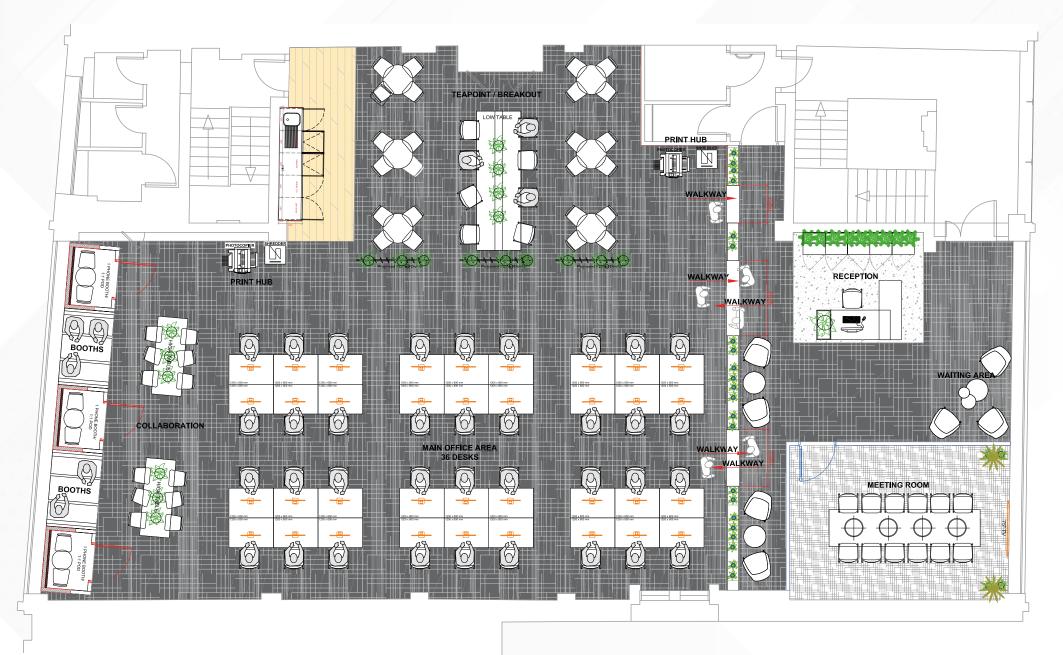

### **ACCOMMODATION - SPACE PLAN**

The available accommodation on the 1st floor is a self-contained suite that benefits from commanding views across the newly refurbished Lincoln Square and excellent natural light from the feature light well. The accommodation has been pre-fitted with a glazed meeting room, kitchen and power/data cabling for the ease of any incoming occupiers.