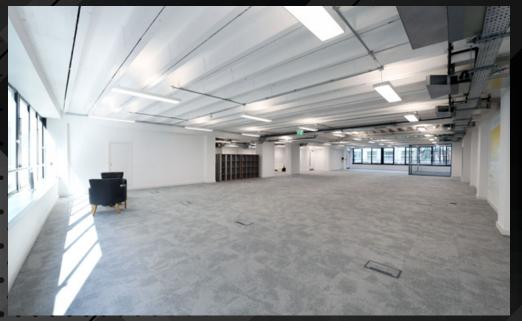

## GALLERY

### DESCRIPTION

Queens House is a modern office building set across basement, ground and 6 upper floors. Accessed via an impressive glazed reception off Queen Street, the property has been comprehensively refurbished throughout to provide contemporary office accommodation in a fantastic central location.