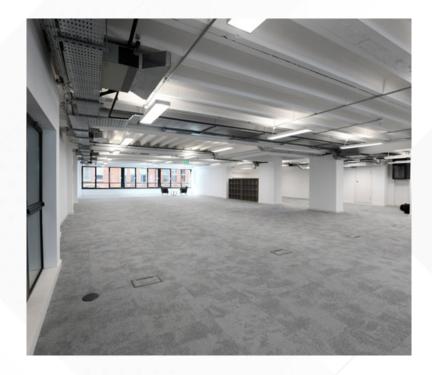

# RUZENSHOUSE

32/34 QUEEN STREET // LINCOLN SQUARE // MANCHESTER // M2 5HT

FIRST FLOOR OFFICE SUITE
TO LET 3,339 SQ FT

### DESCRIPTION

Queens House is a modern office building set across basement, ground and 6 upper floors. Accessed via an impressive glazed reception off Queen Street, the property has been comprehensively refurbished throughout to provide contemporary office accommodation in a fantastic central location.

The available accommodation on the 1st floor is a self-contained suite that benefits from commanding views across the newly refurbished Lincoln Square and excellent natural light from the feature light well. The accommodation has been pre-fitted with a glazed meeting room, kitchen and power/data cabling for the ease of any incoming occupiers.







## SPECIFICATION

The office suite benefits from the following modern specification:









Raised access floors





- Pendant LED lights





Feature glazed light well



Basement car parking available



Secure bicycle store



Shower/locker facilities



Intercom access



## ACCOMMODATION - FLOOR PLAN



### **ACCOMMODATION - SPACE PLAN**



## GALLERY











#### **KEY:**

METROLINK STOPS \_\_\_\_\_ ST PETERS SQUARE \_\_\_\_\_ EXCHANGE SQUARE

ORDSALL CHORD M3 PICCADILLY GARDENS M6 SHUDEHILL

M1 DEANSGATE-CASTLEFIELD M4 MARKET STREET M7 PICCADILLY STATION



# LOCATION & TRANSPORT

Queens House enjoys a prime position on Lincoln Square, a stone's throw from Spinningfields, one of Manchester City Centre's most thriving and vibrant locations.

Spinningfields is the destinat