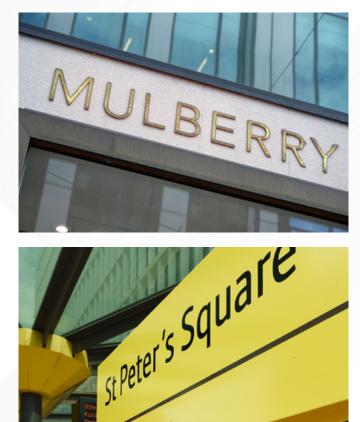

# LOCATION & TRANSPORT

Queens House enjoys a prime position on Lincoln Square, a stone's throw from Spinningfields, one of Manchester City Centre's most thriving and vibrant locations.

Spinningfields is the destination of luxury dining and retail, home to the likes of Tattu, 20 Stories, The Ivy and Mulberry and where some of the most corporate and professional businesses across Europe are located. Walk across Lincoln Square you will meet Albert Square, seeped in Gothic Architecture and dominated by the Grade 1 listed Manchester Town Hall. St Peters Square is a few minutes' walk away, coupled with heritage and fantastic transport connections.