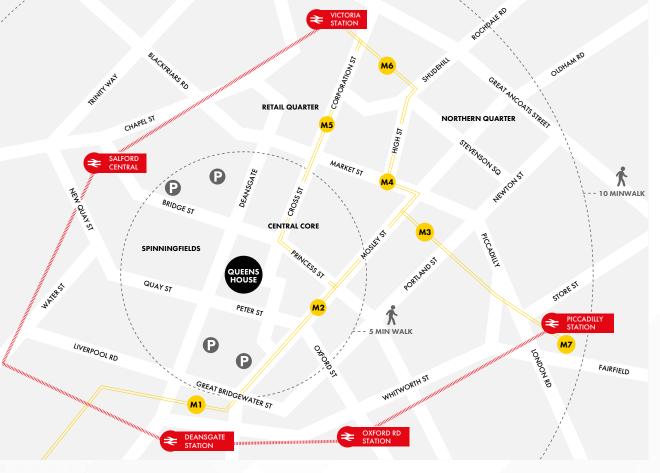

#### **KEY:**

METROLINK STOPS \_\_\_\_\_ ST PETERS SQUARE \_\_\_\_\_ EXCHANGE SQUARE

ORDSALL CHORD M3 PICCADILLY GARDENS M6 SHUDEHILL

M1 DEANSGATE-CASTLEFIELD M4 MARKET STREET M7 PICCADILLY STATION

# LOCATION & TRANSPORT

Queens House enjoys a prime position on Lincoln Square, a stone's throw from Spinningfields, one of Manchester City Centre's most thriving and vibrant locations.

Spinningfields is the destination of luxury dining and retail, home to the likes of Tattu, 20 Stories, The Ivy and Mulberry and where some of the most corporate and professional businesses across Europe are located. Walk across Lincoln Square you will meet Albert Square, seeped in Gothic Architecture and dominated by the Grade 1 listed Manchester Town Hall. St Peters Square is a few minutes' walk away, coupled with heritage and fantastic transport connections.

#### WALKING TIMES

| Spinningfields                 | 1 min   |
|--------------------------------|---------|
| St. Peter's Square Metrolink   | 3 mins  |
| House of Fraser                | 5 mins  |
| Arndale Shopping Centre        | 6 mins  |
| Harvey Nichols                 | 8 mins  |
| Oxford Road Station            | 8 mins  |
| Deansgate Station / Metrolink  | 9 mins  |
| Piccadilly Station / Metrolink | 14 mins |

#### RAIL TIMES

| Liverpool     | 36 mins       |
|---------------|---------------|
| Leeds         | 47 mins       |
| Sheffield     | 50 mins       |
| Birmingham    | 1 hr 28 mins  |
| London Euston | 2 hrs 5 mins  |
| Newcastle     | 2 hrs 18 mins |
| Edinburgh     | 3 hrs 2 mins  |
| Glasaow       | 3 hrs 12 mins |

#### METROLINK TIMES

(FROM ST PETERS SQ METROLINK)

Piccadilly Station 3 mins
Victoria Station 7 mins
Old Trafford 11 mins
Etihad Stadium 12 mins
Media City 17 mins
Altrincham 26 mins
Manchester Airport 50 mins