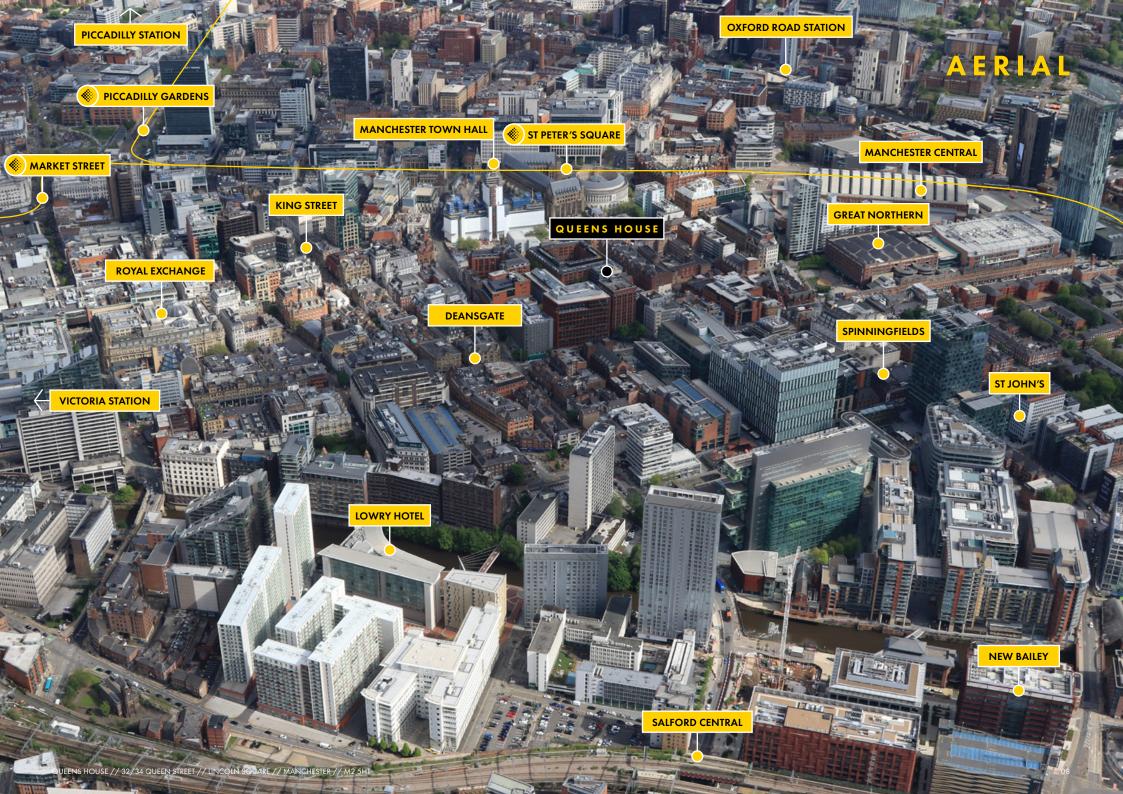

# LOCATION & TRANSPORT

Queens House enjoys a prime position on Lincoln Square, a stone's throw from Spinningfields, one of Manchester City Centre's most thriving and vibrant locations.

Spinningfields is the destination of luxury dining and retail, home to the likes of Tattu, 20 Stories, The Ivy and Mulberry and where some of the most corporate and professional businesses across Europe are located. Walk across Lincoln Square you will meet Albert Square, seeped in Gothic Architecture and dominated by the Grade 1 listed Manchester Town Hall. St Peters Square is a few minutes' walk away, coupled with heritage and fantastic transport connections.

#### WALKING TIMES

| Spinningfields                 | 1 min   |
|--------------------------------|---------|
| St. Peter's Square Metrolink   | 3 mins  |
| House of Fraser                | 5 mins  |
| Arndale Shopping Centre        | 6 mins  |
| Harvey Nichols                 | 8 mins  |
| Oxford Road Station            | 8 mins  |
| Deansgate Station / Metrolink  | 9 mins  |
| Piccadilly Station / Metrolink | 14 mins |