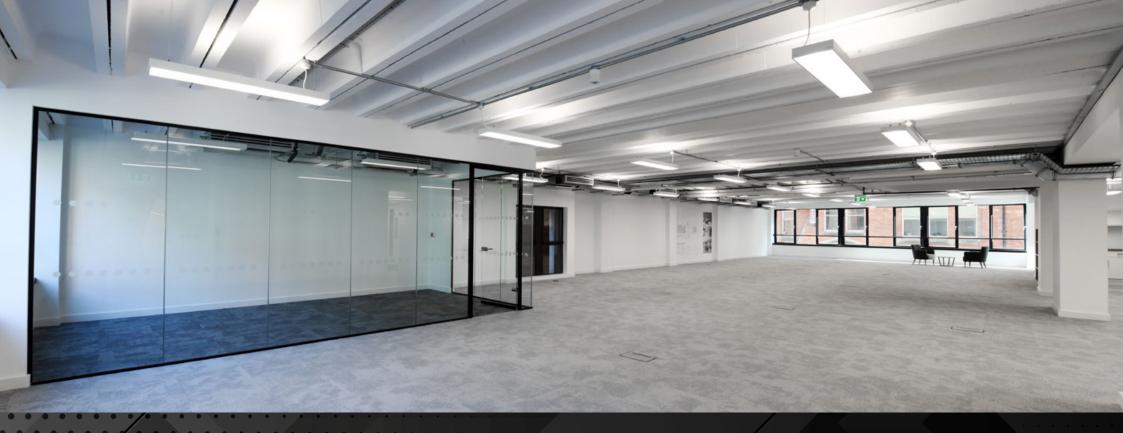

The available accommodation on the 1st floor is a self-contained suite that benefits from commanding views across the newly refurbished Lincoln Square and excellent natural light from the feature light well. The accommodation has been pre-fitted with a glazed meeting room, kitchen and power/data cabling for the ease of any incoming occupiers.

## GALLERY