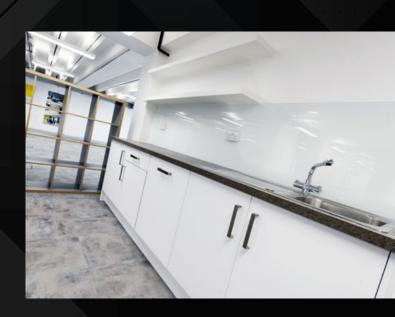

The available accommodation on the 1st floor is a self-contained suite that benefits from commanding views across the newly refurbished Lincoln Square and excellent natural light from the feature light well. The accommodation has been pre-fitted with a glazed meeting room, kitchen and power/data cabling for the ease of any incoming occupiers.

## GALLERY