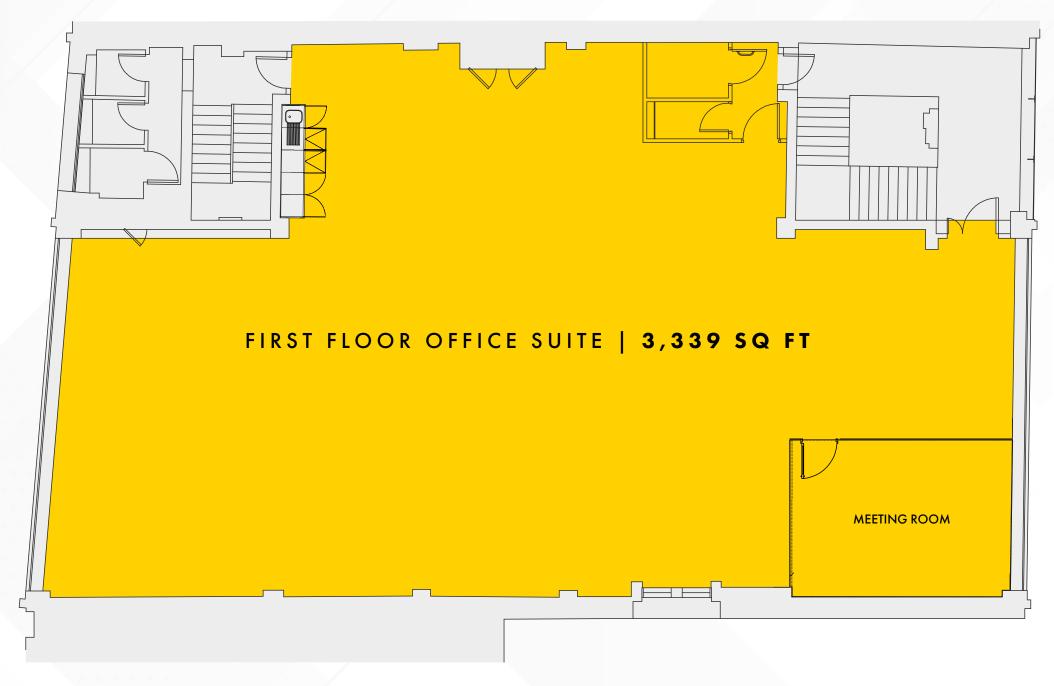

## ACCOMMODATION - FLOOR PLAN

The available accommodation on the 1st floor is a self-contained suite that benefits from commanding views across the newly refurbished Lincoln Square and excellent natural light from the feature light well. The accommodation has been pre-fitted with a glazed meeting room, kitchen and power/data cabling for the ease of any incoming occupiers.

# RUZENSHOUSE

32/34 QUEEN STREET // LINCOLN SQUARE // MANCHESTER // M2 5HT

FIRST FLOOR OFFICE SUITE
TO LET 3,339 SQ FT