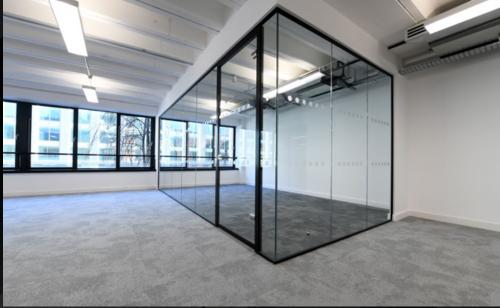

## GALLERY

The available accommodation on the 1st floor is a self-contained suite that benefits from commanding views across the newly refurbished Lincoln Square and excellent natural light from the feature light well. The accommodation has been pre-fitted with a glazed meeting room, kitchen and power/data cabling for the ease of any incoming occupiers.