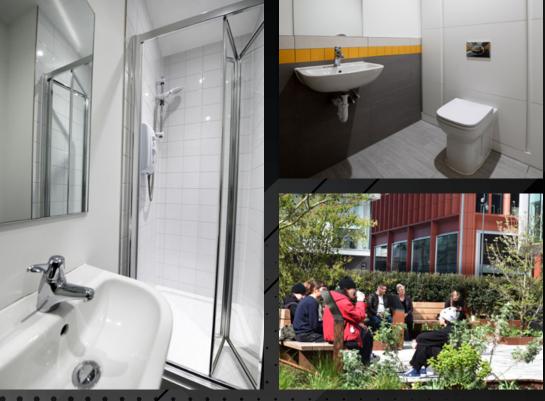

## SPECIFICATION

The office suite benefits from the following modern specification:

Raised access floors

- Pendant LED lights

Feature glazed light well

Basement car parking available

Secure bicycle store

Shower/locker facilities

## GALLERY