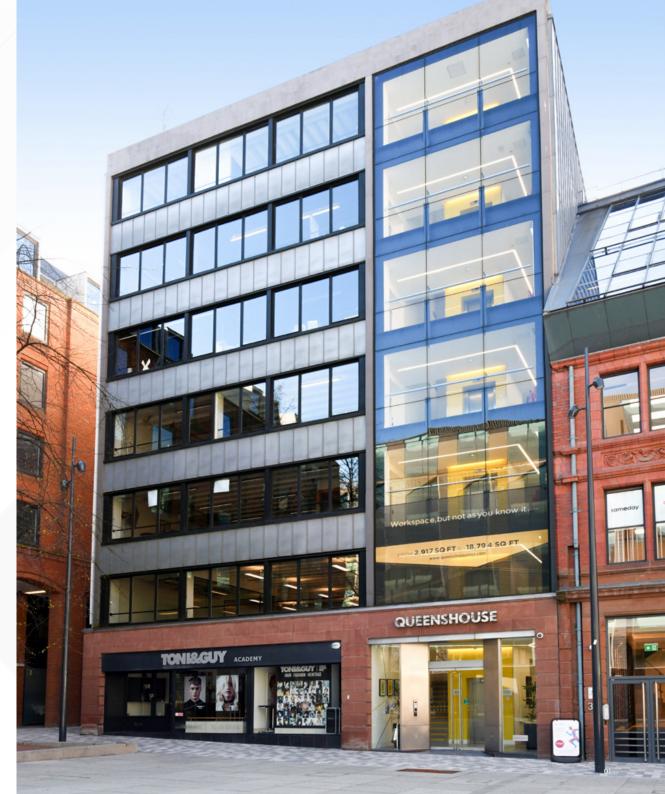

### DESCRIPTION

Queens House is a modern office building set across basement, ground and 6 upper floors. Accessed via an impressive glazed reception off Queen Street, the property has been comprehensively refurbished throughout to provide contemporary office accommodation in a fantastic central location.