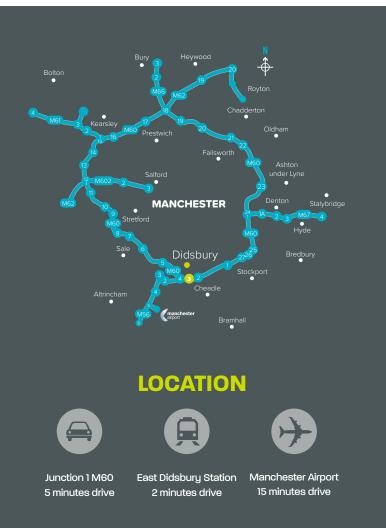

#### **CAR PARKING**

Car parking is available at 1 space per 295 sq ft for £500 per space per year.

#### **TERMS**

Leases are available from 12 months upwards.