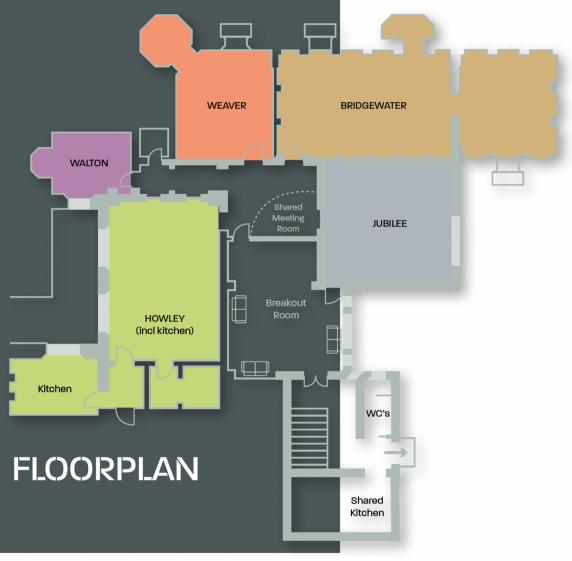

# FLOOR AREAS

#### **ACCOMMODATION**

|             | No of Desks | sq ft | Rent (psf) | Rent (pa) |
|-------------|-------------|-------|------------|-----------|
| Bridgewater | 12-13       | 992   | LET        | LET       |
| Howley      | 10-11       | 846   | LET        | LET       |
| Jubilee     | 6-7         | 501   | LET        | LET       |
| Weaver      | 5-6         | 420   | £25.00     | £10,500   |
| Walton      | 2-3         | 201   | LET        | LET       |