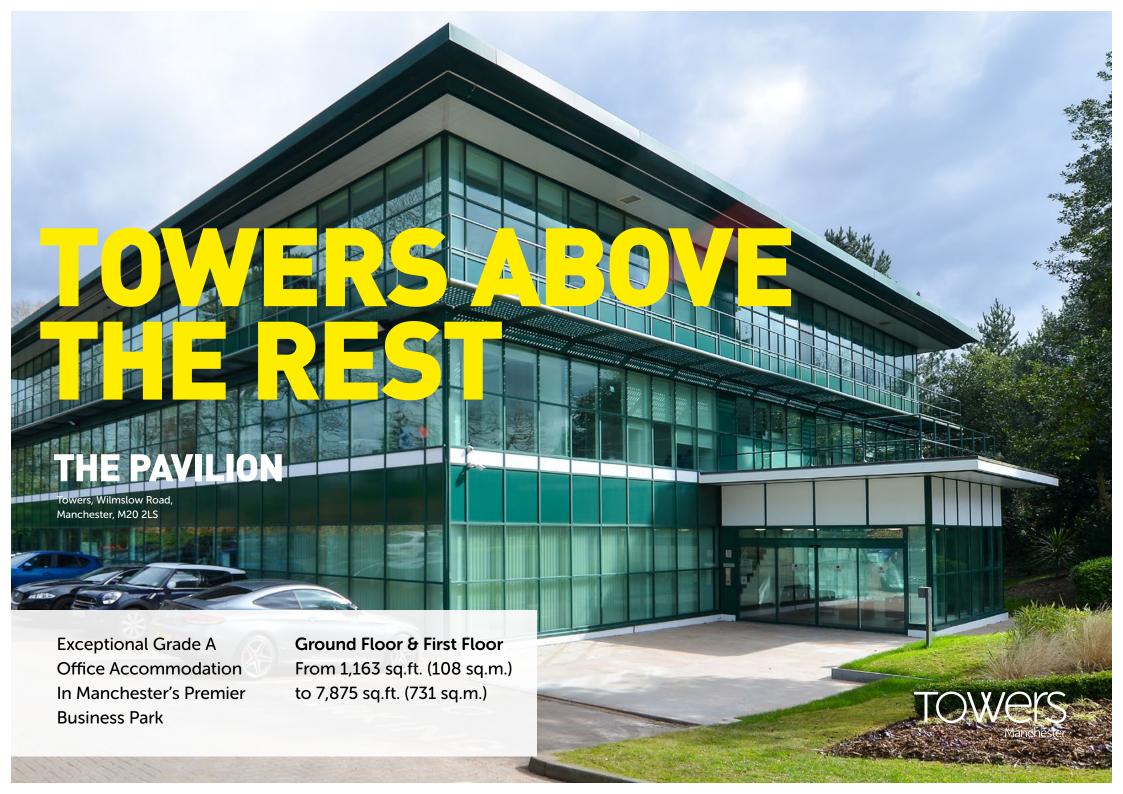

# THE PAVILION

Towers, Wilmslow Road, Manchester, M20 2LS

**Ground Floor & First Floor** From 1,163 sq.ft. (108 sq.m.) to 7,875 sq.ft. (731 sq.m.)