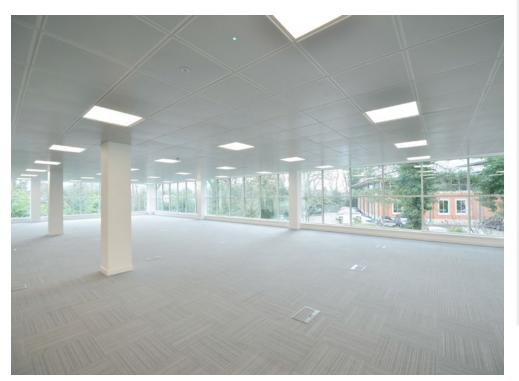

# **Building Benefits**

- Refurbished reception area
- Glazed automatic entrance doors
- 4 pipe fan coil air conditioning system
- Metal suspended ceiling tiles and LED lights
- Full access raised floors
- New carpet tile floor covering
- Refurbished 8 person lift car
- Refurbished male, female and disabled toilets