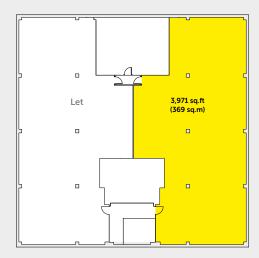

N

Towers, Wilmslow Road, Manchester, M20 2LS

**Ground Floor & First Floor** From 1,163 sq.ft. (108 sq.m.) to 7,875 sq.ft. (731 sq.m.)

# **Building Benefits**

- Refurbished reception area
- Glazed automatic entrance doors
- 4 pipe fan coil air conditioning system
- Metal suspended ceiling tiles and LED lights
- Full access raised floors
- New carpet tile floor covering
- Refurbished 8 person lift car
- Refurbished male, female and disabled toilets

#### Park Benefits

- On-site shower and cycle store facilities
- Car parking ratio of 1:300 sq ft
- 24 hour access
- On-site 24 hour manned security and CCTV surveillance
- Ultrafast broadband capability
- On-site Cafe for all day food and drink
- Tenant community and fitness
- Occupier discount card for local amenities





## First Floor



### **Ground Floor**









Richard Dinsdale

richard@edwardsandco.com 0161 837 1384



**Scott Shufflebottom** 

scott.shufflebottom@colliers.com 0161 831 3352



Mark Garne

mark.garner@cbre.com 0161 233 5437



PROPERTY MISDESCRIPTIONS ACT 199

Edwards 6 Co, Colliers and CBRE for themselves and for the Vendors or Lessors of this property whose Agents they are, give notice that 1. These particulars do not constitute any part of an offer or contract. 2 The information or national containment of the contract of t