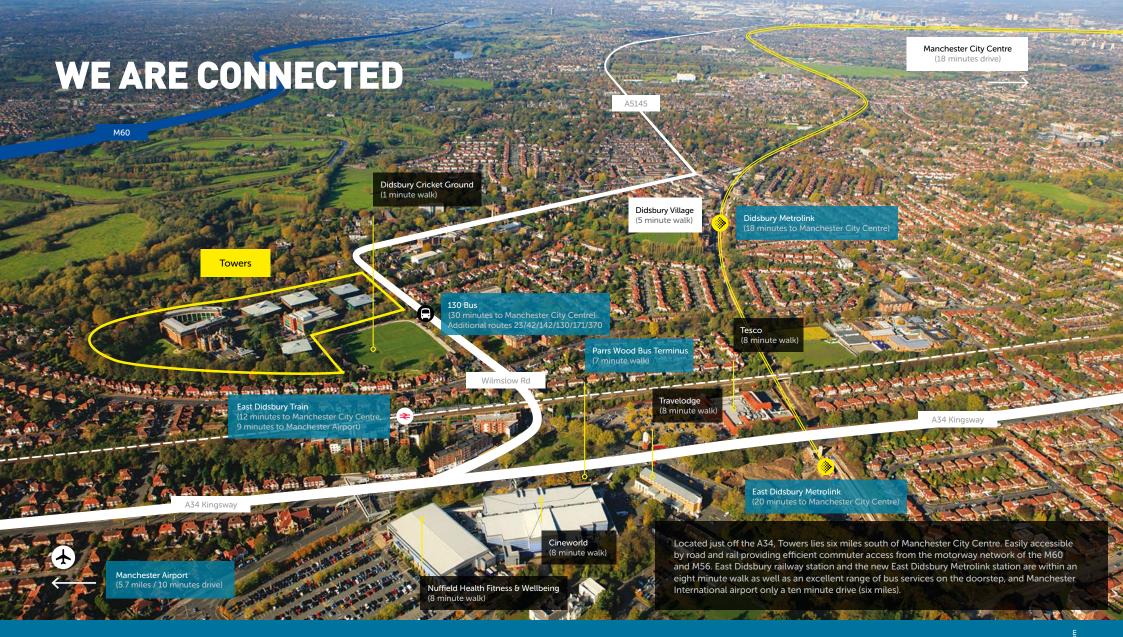

2200 staff1039 car parking spaces20 acres of parkland

23 companies

10 individually designed buildings

miles from Manchester city centre

5 minutes from Didsbury

Towers Business Park