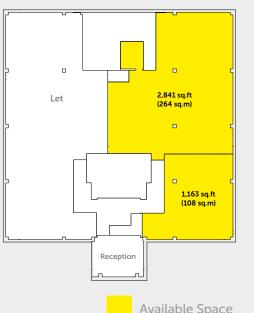

# THE PAVILION

Towers, Wilmslow Road, Manchester, M20 2LS

**Ground Floor & First Floor** From 1,163 sq.ft. (108 sq.m.) to 7,875 sq.ft. (731 sq.m.)

## First Floor