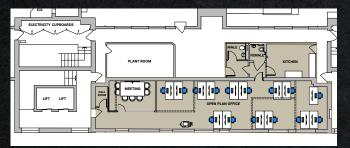

# SPACE PLAN

BRIDGEWATER

10th Floor

## DESCRIPTION

The 2 fully fitted suites comprise of 389 and 1,106 sq ft and provide an occupier with a full 'plug and play' office solution. Both suites have been refurbished to a high standard and have the benefit of the following features:

# **ACCOMMODATION**

| Ground Floor | 389 sq ft   | 5 desks  |
|--------------|-------------|----------|
| 10th floor   | 1,106 sq ft | 20 desks |