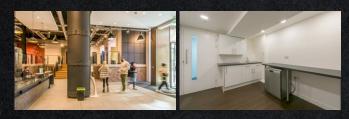

Fitted & Furnished

Business Lounge

Air Conditioned

On-site coffee shop 'Lock 88'

Cycle Storage

Shower and changing facilities

- Fitted and furnished
- Flexible lease terms available
- Fully cabled
- Meeting room/kitchen (10th)
- Air conditioning
- LED lighting
- Impressive double-height reception
- · Business lounge with meeting pods and café
- Extensive cycle provision with shower and locker facilities