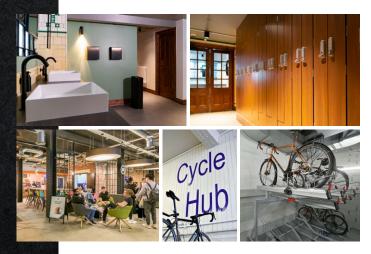

Fitted & Furnished

Business Lounge

Air Conditioned

On-site coffee shop 'Lock 88'

Cycle Storage

Shower and changing facilities

- Fitted and furnished
- Flexible lease terms available
- Fully cabled
- Meeting room/kitchen (10th)
- Air conditioning
- LED lighting
- Impressive double-height reception
- · Business lounge with meeting pods and café
- Extensive cycle provision with shower and locker facilities