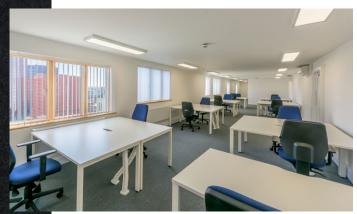

## DESCRIPTION

The 2 fully fitted suites comprise of 389 and 1,106 sq ft and provide an occupier with a full 'plug and play' office solution. Both suites have been refurbished to a high standard and have the benefit of the following features:

- Fitted and furnished
- Flexible lease terms available
- Fully cabled
- Meeting room/kitchen (10th)
- Air conditioning
- LED lighting
- Impressive double-height reception
- · Business lounge with meeting pods and café
- Extensive cycle provision with shower and locker facilities

# **ACCOMMODATION**

| Ground Floor | 389 sq ft   | 5 desks  |
|--------------|-------------|----------|
| 10th floor   | 1,106 sq ft | 20 desks |