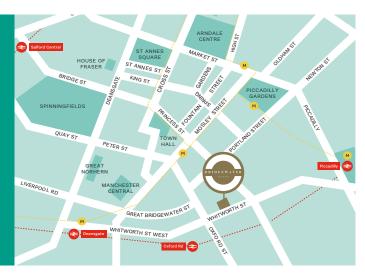

# **LOCATION**

Whitworth Street is perhaps Manchester's most architecturally grand thoroughfare, a place that constantly reminds of how Manchester's rich commercial history has been transformed into a thrilling future. Just two minutes stroll away in Manchester's Oxford Road Station, putting you at the heart of the national rail network. St Peter's Square, a key hub of city life and the City's modernised Metrolink tram network is five minutes walk away.