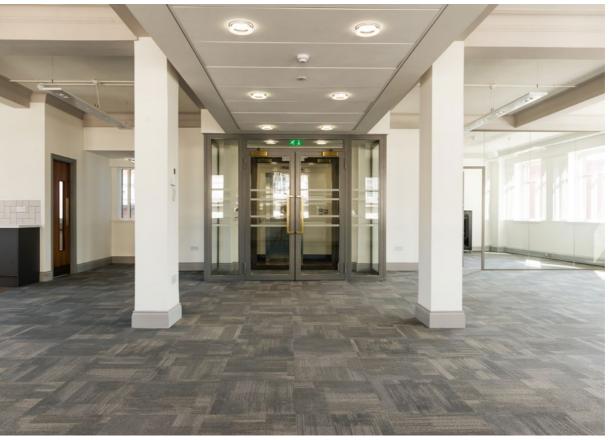

# NEWLY REFURBISHED HIGH QUALITY OFFICE SPACE

Phoenix is ideally suited to accommodate small-medium sized businesses looking for a fresh new office space on the doorstep of great amenities. All floors are fitted with a kitchen and a meeting room, and have power and data cabling already installed to offer a true 'plug and play' solution.

#### ALL IN THE DETAIL

Every detail within the modern interior has been considered, with expert design finishes and exceptional facilities that provide a comfortable and welcoming environment. Tenants are able to enjoy full-fibre broadband as well as a basement utilised for cycle storage and shower facilities. There is a kitchen and a meeting room on every floor and dedicated WC facilities.

#### FLEXIBLE FLOOR PLATES

The building's large, flexible floor plates are suitable for all styles of fit out, from high-density occupation right through to a cellurised office configuration.

Phoenix is arranged over ground and seven upper floors.