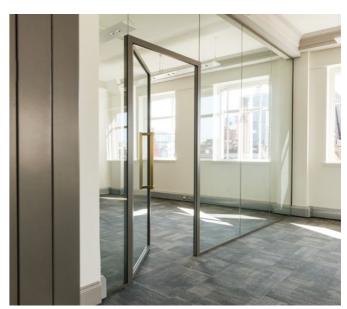

#### ALL IN THE DETAIL

Every detail within the modern interior has been considered, with expert design finishes and exceptional facilities that provide a comfortable and welcoming environment. Tenants are able to enjoy full-fibre broadband as well as a basement utilised for cycle storage and shower facilities. There is a kitchen and a meeting room on every floor and dedicated WC facilities.

#### FLEXIBLE FLOOR PLATES

The building's large, flexible floor plates are suitable for all styles of fit out, from high-density occupation right through to a cellurised office configuration.

Phoenix is arranged over ground and seven upper floors.