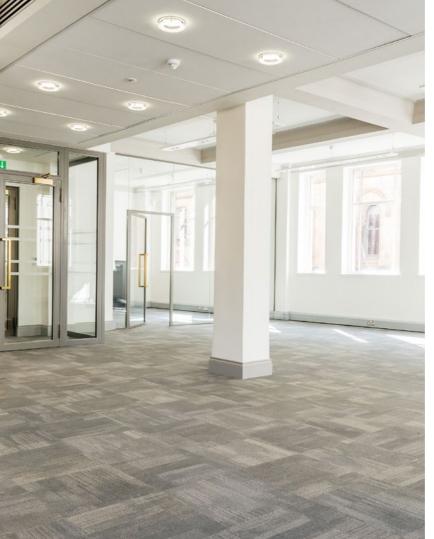

# NEWLY REFURBISHED HIGH QUALITY OFFICE SPACE

Phoenix is ideally suited to accommodate small-medium sized businesses looking for a fresh new office space on the doorstep of great amenities. All floors are fitted with a kitchen and a meeting room, and have power and data cabling already installed to offer a true 'plug and play' solution.

#### ALL IN THE DETAIL

Every detail within the modern interior has been considered, with expert design finishes and exceptional facilities that provide a comfortable and welcoming environment. Tenants are able to enjoy full-fibre broadband as well as a basement utilised for cycle storage and shower facilities. There is a kitchen and a meeting room on every floor and dedicated WC facilities.

#### FLEXIBLE FLOOR PLATES

The building's large, flexible floor plates are suitable for all styles of fit out, from high-density occupation right through to a cellurised office configuration.

Phoenix is arranged over ground and seven upper floors.