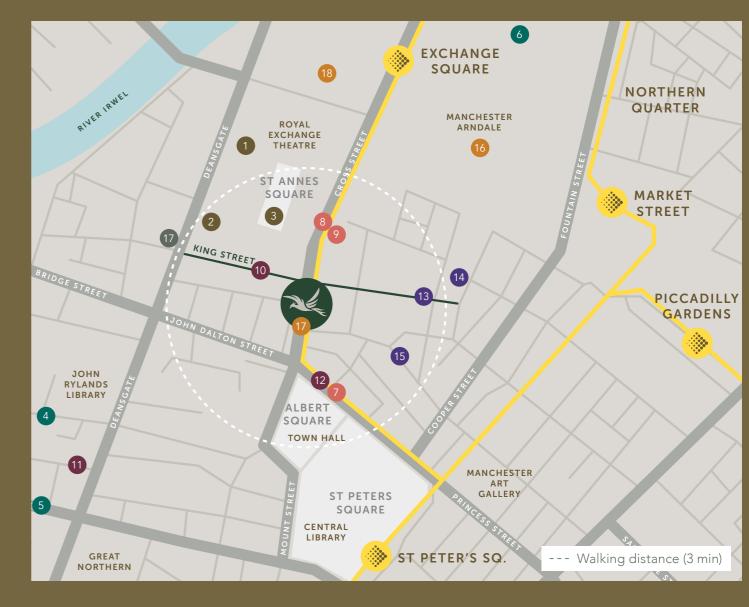

#### AT THE CENTRE OF IT ALL

Walking times (minutes)

Phoenix is positioned between St Anns Square and Albert Square, which transforms into Festival Square during the citywide Manchester International Festiva as well as hosting numerous events and markets all year round.

#### GET TRULY CONNECTED

Get truly connected to one of the UK's most popular cities. Phoenix is located within a 15 minutes walk of Manchester's main train stations and tram stops, with a host of retail squares and cultural destinations such as Spinningfields and St Peter's Square just a short stroll away.

#### COFFEE

- 1 POT KETTLE BLACK
- 2 BLACK SHEEP COFFEE
- 3 STARBUCKS

#### $G\,Y\,M\,S$

- 4 PURE GYM
- 5 BANNANTYNE HEALTH CLUB
- 6 NUFFIELD HEALTH

#### LUNCH

- 7 TESCO
- 8 SAINSBURY'S
- 9 PRET A MANGER

#### DINING

- 10 EL GATO NEGRO
- 11 HAWKSMOOR
- 12 PICCOLINO

#### EVENING

- 13 ALL BAR ONE
- 14 GRAND PACIFIC
- 15 KING STREET TOWNHOUSE

#### AMENITIES

- 16 ARNDALE
- 17 EVERYMAN BARBERS
- 18 SELFRIDGES