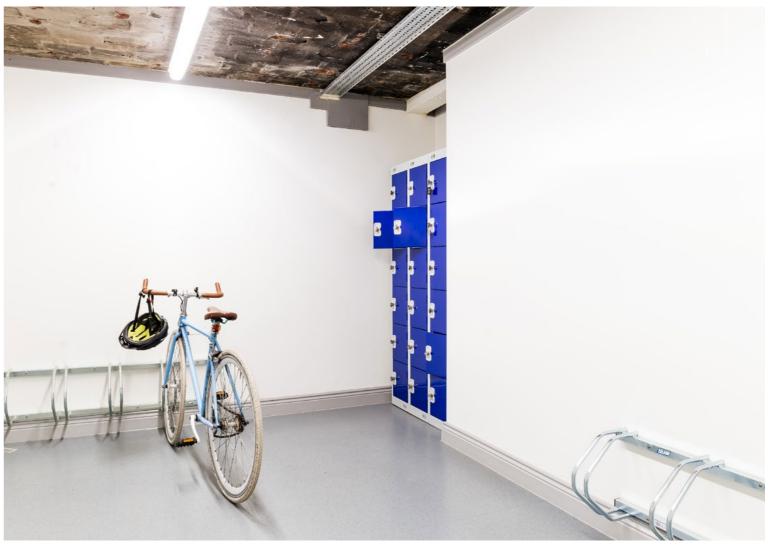

#### ALL IN THE DETAIL

Every detail within the modern interior has been considered, with expert design finishes and exceptional facilities that provide a comfortable and welcoming environment. Tenants are able to enjoy full-fibre broadband as well as a basement utilised for cycle storage and shower facilities. There is a kitchen and a meeting room on every floor and dedicated WC facilities.

LOCKERS

SHOWERS

DEDICATED CYCLE STORE

9 PERSON LIFT

SELF CONTAINED WCs

NEW LED LIGHTING

PRE-INSTALLED TELCOM

(100 MB HIGH SPEED BROADBAND CONNECTION AVAILABLE)

#### YOU'RE IN GREAT COMPANY

Phoenix House has a diverse mix of professional tenants; Forever Manchester, Harworth Group, Bentley Systems & SGI Engineers recently moving. There's no doubt you'll be in great company. Phoenix House offers modern facilities to allow the adaptation of more sustainable travel, especially for employees who choose to cycle to work allowing them to store their bikes in the cycle store and access the showering facilities.