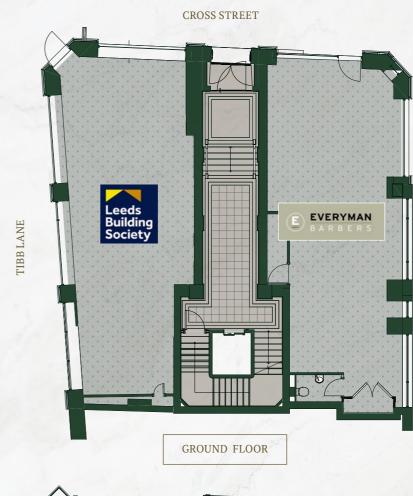

#### FLEXIBLE FLOOR PLATES

The building's large, flexible floor plates are suitable for all styles of fit out, from high-density occupation right through to a cellurised office configuration.

Phoenix is arranged over ground and seven upper floors.