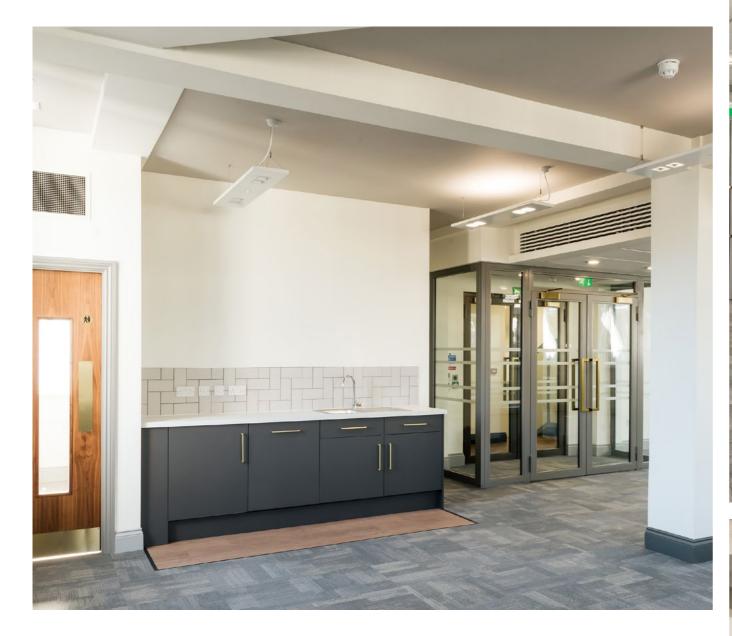

#### ALL IN THE DETAIL

Every detail within the modern interior has been considered, with expert design finishes and exceptional facilities that provide a comfortable and welcoming environment. Tenants are able to enjoy full-fibre broadband as well as a basement utilised for cycle storage and shower facilities. There is a kitchen and a meeting room on every floor and dedicated WC facilities.