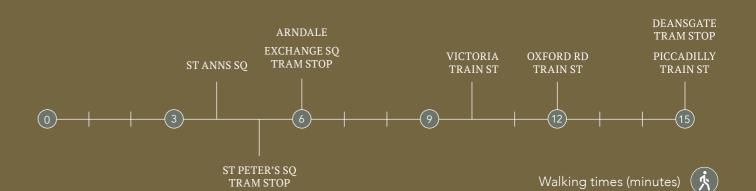

#### AT THE CENTRE OF IT ALL

Walking times (minutes)

#### GET TRULY CONNECTED

Get truly connected to one of the UK's most popular cities. Phoenix is located within a 15 minutes walk of Manchester's main train stations and tram stops, with a host of retail squares and cultural destinations such as Spinningfields and St Peter's Square just a short stroll away.