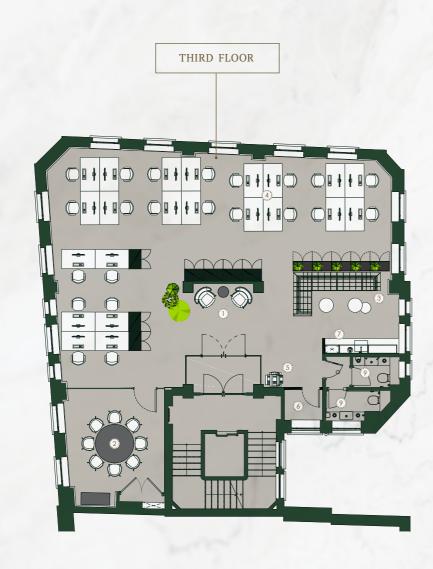

#### PLANNING YOUR SPACE

1 RECEPTION

2 8 PERSON MEETING ROOM

(3) INFORMAL MEETING AREA

4 22 X 1400W WORKSTATIONS

(5) PRINT POINT

6 COMMS/STORE

(7) KITCHENETTE

8 BREAKFAST BAR/TOUCHDOWN

(9) W

2 8 PERSON MEETING ROOM

(3) INFORMAL MEETING AREA

(4) 12 X 1400W WORKSTATIONS

(5) PRINT POINT

6 KITCHENETTE

7 BREAKFAST BAR/TOUCHDOWN

(8) WC