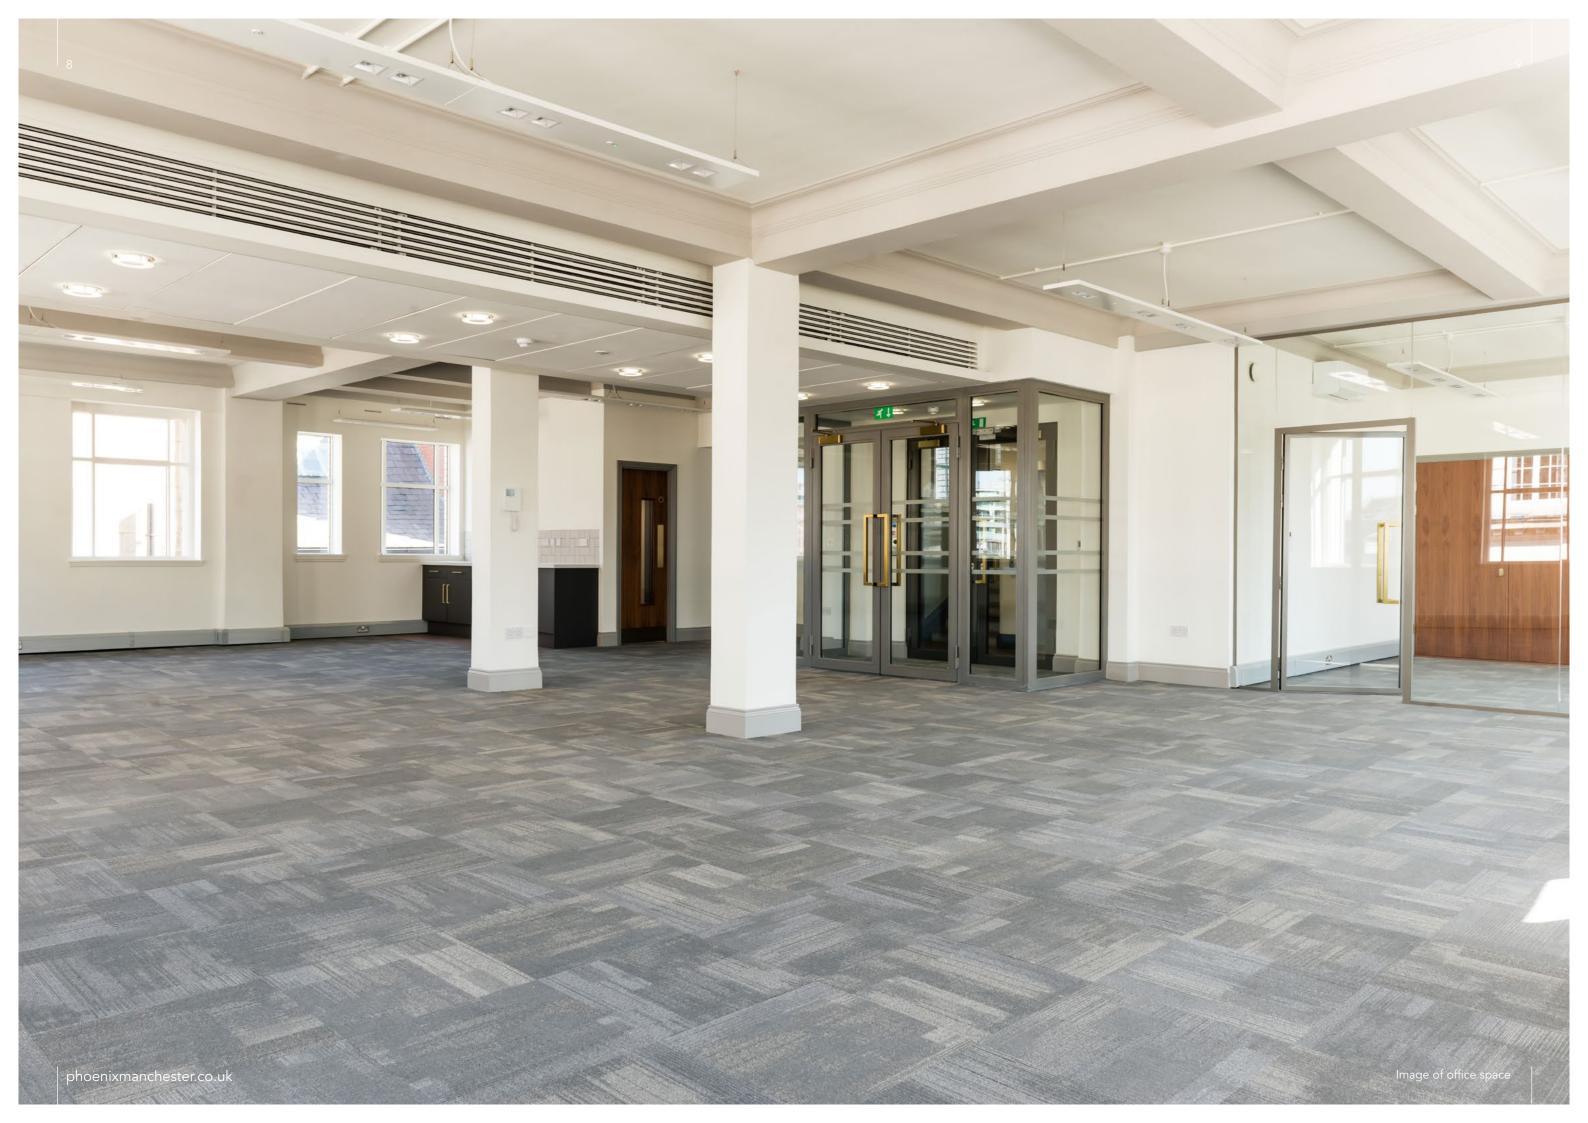

# NEWLY REFURBISHED HIGH QUALITY OFFICE SPACE

Phoenix is ideally suited to accommodate small-medium sized businesses looking for a fresh new office space on the doorstep of great amenities. All floors are fitted with a kitchen and a meeting room, and have power and data cabling already installed to offer a true 'plug and play' solution.

#### FLEXIBLE FLOOR PLATES

The building's large, flexible floor plates are suitable for all styles of fit out, from high-density occupation right through to a cellurised office configuration.

Phoenix is arranged over ground and seven upper floors.