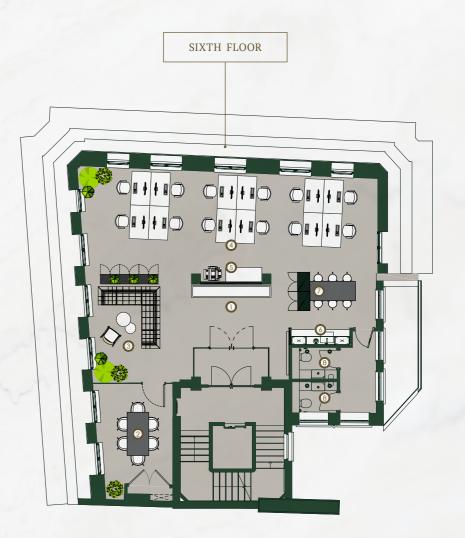

#### FLEXIBLE FLOOR PLATES

The building's large, flexible floor plates are suitable for all styles of fit out, from high-density occupation right through to a cellurised office configuration.

Phoenix is arranged over ground and seven upper floors.

#### PLANNING YOUR SPACE

1 RECEPTION

2 8 PERSON MEETING ROOM

(3) INFORMAL MEETING AREA

4 22 X 1400W WORKSTATIONS

(5) PRINT POINT

6 COMMS/STORE

(7) KITCHENETTE

8 BREAKFAST BAR/TOUCHDOWN

(9) W

2 8 PERSON MEETING ROOM

(3) INFORMAL MEETING AREA

(4) 12 X 1400W WORKSTATIONS

(5) PRINT POINT

6 KITCHENETTE

7 BREAKFAST BAR/TOUCHDOWN

(8) WC