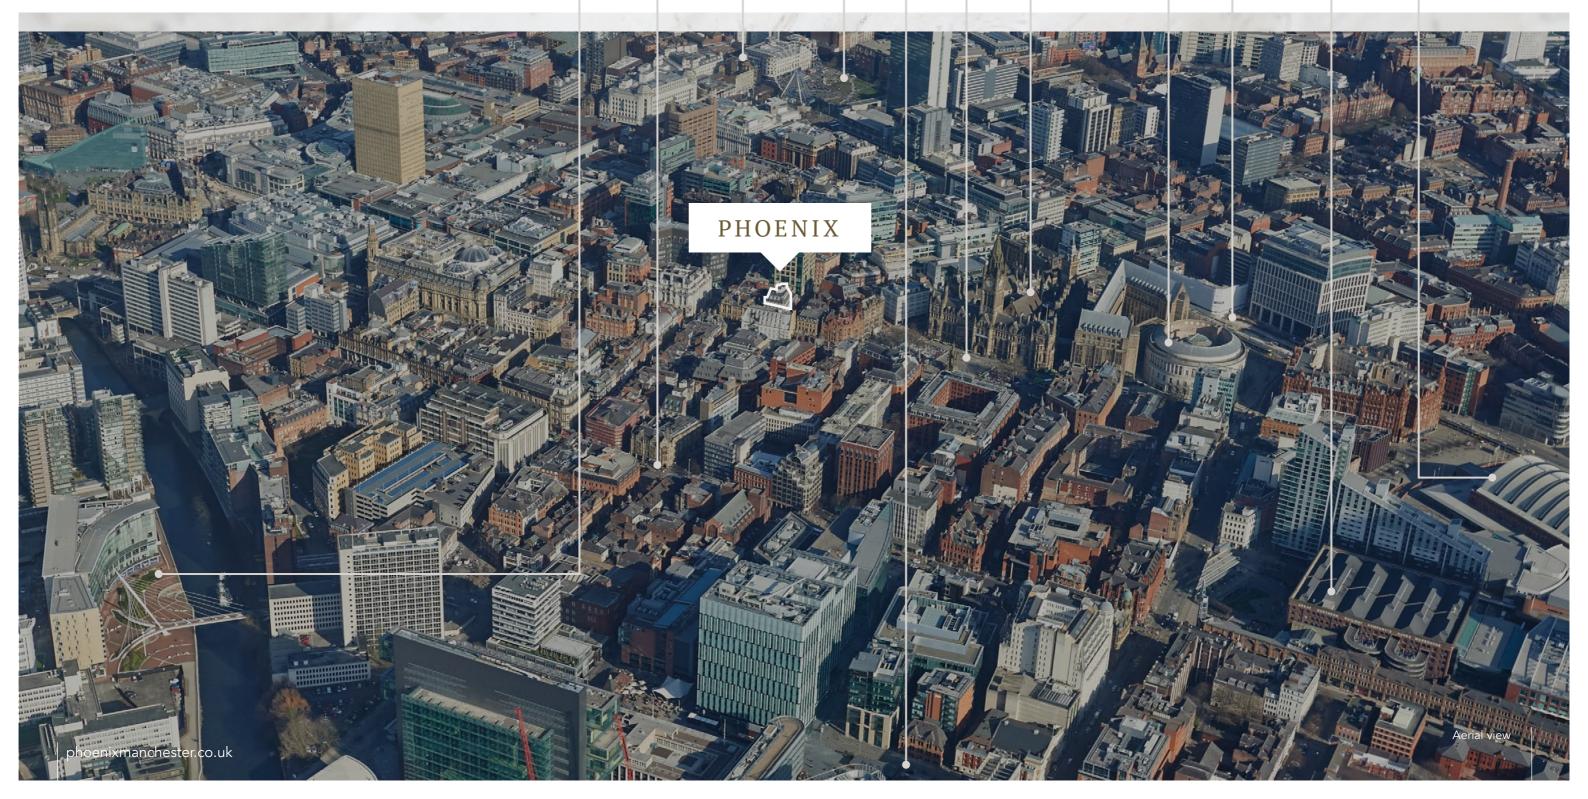

#### AT THE CENTRE OF IT ALL

Walking times (minutes)

#### GET TRULY CONNECTED

Get truly connected to one of the UK's most popular cities. Phoenix is located within a 15 minutes walk of Manchester's main train stations and tram stops, with a host of retail squares and cultural destinations such as Spinningfields and St Peter's Square just a short stroll away.

7M PEOPLE WITHIN AN HOUR'S COMMUTE

POPULATION OF 2.55M IN GREATER MANCHESTER

TRAVEL TO LONDON
IN TWO HOURS

MANCHESTER AIRPORT
APPROXIMATELY 20 MINUTES
FROM THE CITY CENTRE

DIRECT TRAIN AND
METROLINK ROUTES TO
MANCHESTER AIRPORT