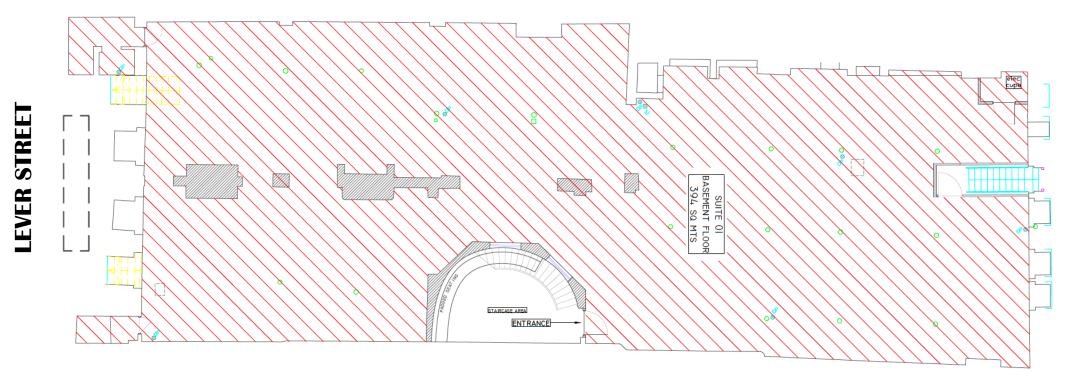

since 2021 and is now a bustling European style square offering al fresco seating for an array of independent cafes, bars and restaurants.





# Neighbours













## The Space

Situated on the lower ground floor of 12-14 Lever Street, a red brick office building home to leading tech company Safety Culture, this selfcontained space is in shell condition and could be suitable for a variety of uses, subject to planning.





The windows and entrance doorways offer fantastic branding opportunities for an ingoing occupier and, with the original cast iron columns throughout, there is the opportunity to create a unique space full of character.

There is access the property at street level from both Lever Street and to the rear of the property fronting Little Lever Street.

## Floor Plan



# LITTLE LEVER STREET

## **Terms**

#### **LEASE**

By way of a new effective full repairing and insuring lease for a term of years to be agreed.

#### **RENT**

Upon application the agent.

#### **SERVICE CHARGE & INSURANCE**

A service charge will be payable, inclusive of building insurance.

#### **VAT**

The property is elected for VAT and therefore VAT will be payable on the rent.

### **EPC**

Certificate available on request.