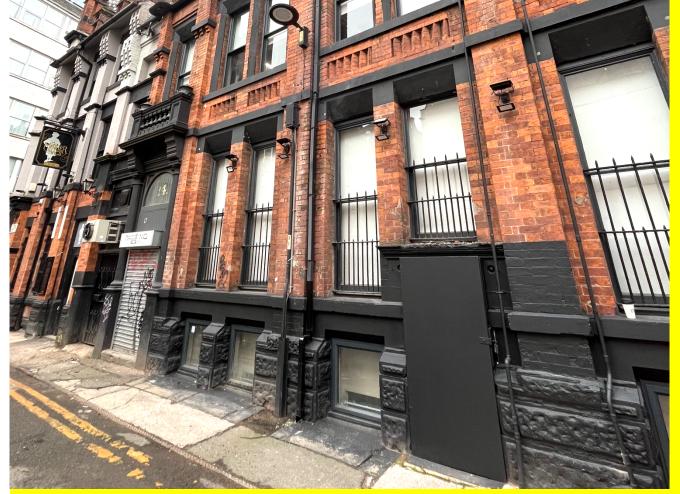

## The Space

Situated on the lower ground floor of 12-14 Lever Street, a red brick office building home to leading tech company Safety Culture, this selfcontained space is in shell condition and could be suitable for a variety of uses, subject to planning.

The windows and entrance doorways offer fantastic branding opportunities for an ingoing occupier and, with the original cast iron columns throughout, there is the opportunity to create a unique space full of character.

There is access the property at street level from both Lever Street and to the rear of the property fronting Little Lever Street.