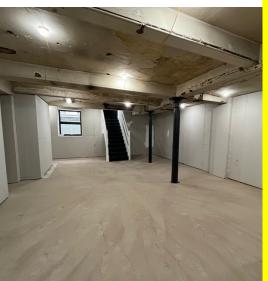

## The Space

Situated on the lower ground floor of 12-14 Lever Street, a red brick office building home to leading tech company Safety Culture, this selfcontained space is in shell condition and could be suitable for a variety of uses, subject to planning.

The windows and entrance doorways offer fantastic branding opportunities for an ingoing occupier and, with the original cast iron columns throughout, there is the opportunity to create a unique space full of character.