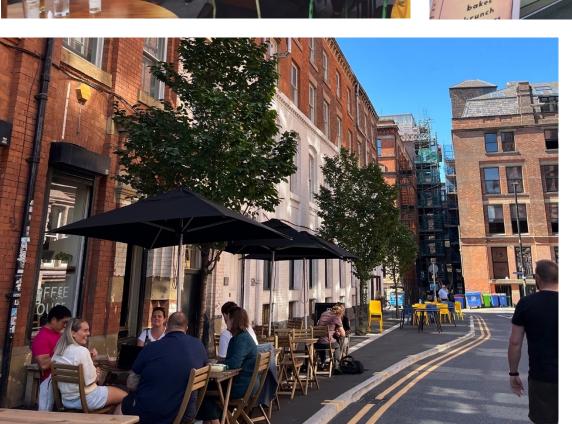

## **Situation**

Stevenson Square has been fully pedestrianised since 2021 and is now a bustling European style square offering al fresco seating for an array of independent cafes, bars and restaurants.