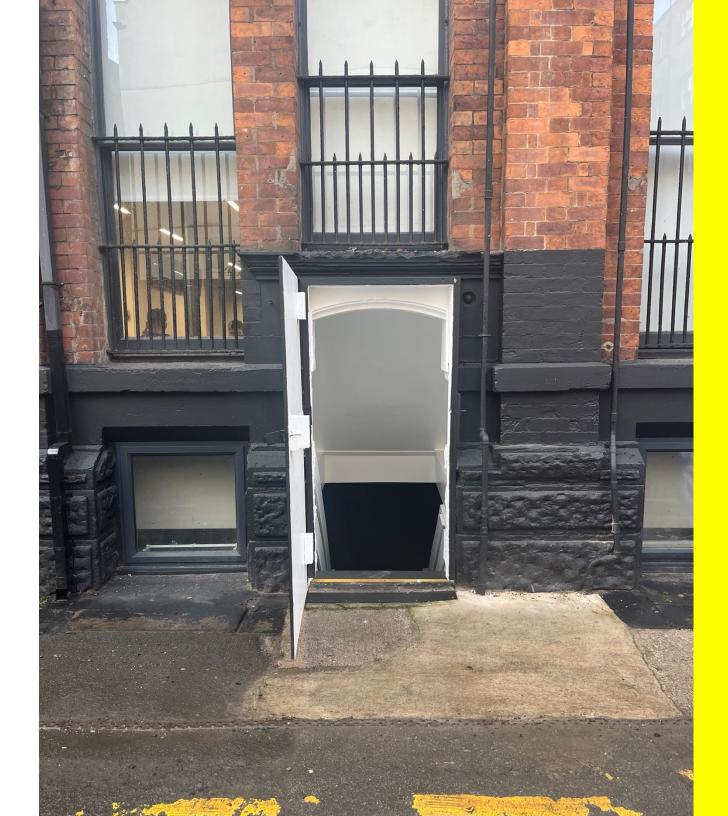

There is access the property at street level from both Lever Street and to the rear of the property fronting Little Lever Street.