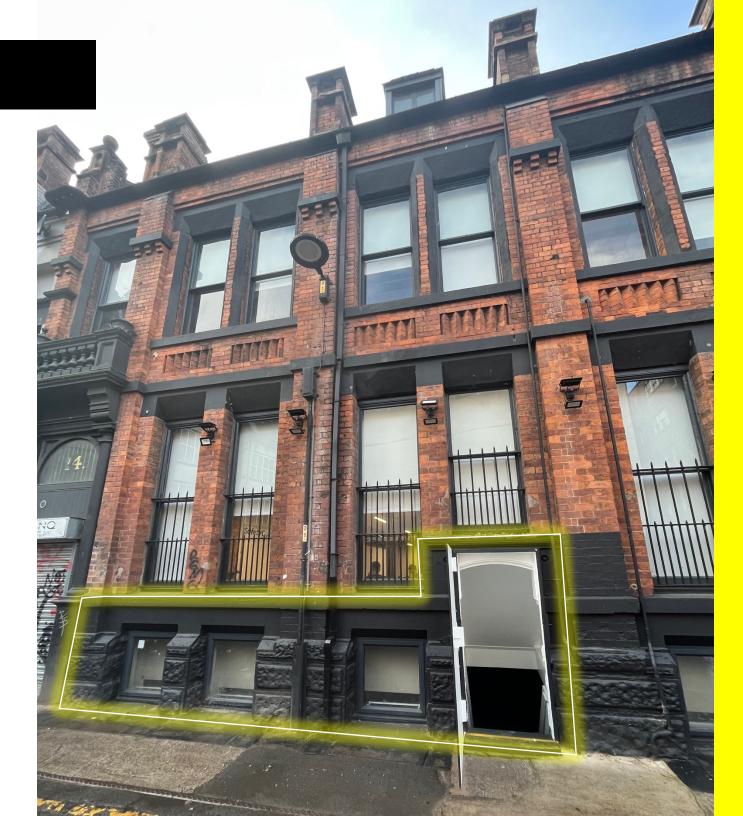

# TO LET

SELF-CONTAINED LOWER GROUND FLOOR UNIT 4,241 SQ FT [394 SQ M]

12-14

**Lever Street** 

ever Street

Self-contained lower ground floor unit situated in the heart of the Northern Quarter, close to Stevenson Square

## The Space

Situated on the lower ground floor of 12-14 Lever Street, a red brick office building home to leading tech company Safety Culture, this selfcontained space is in shell condition and could be suitable for a variety of uses, subject to planning.

There is access the property at street level from both Lever Street and to the rear of the property fronting Little Lever Street.