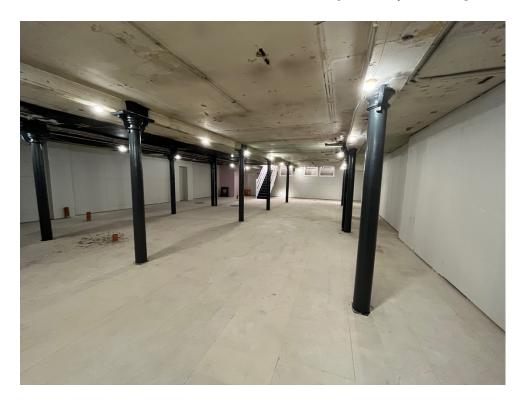

## The Space

Situated on the lower ground floor of 12-14 Lever Street, a red brick office building home to leading tech company Safety Culture, this selfcontained space is in shell condition and could be suitable for a variety of uses, subject to planning.

The windows and entrance doorways offer fantastic branding opportunities for an ingoing occupier and, with the original cast iron columns throughout, there is the opportunity to create a unique space full of character.