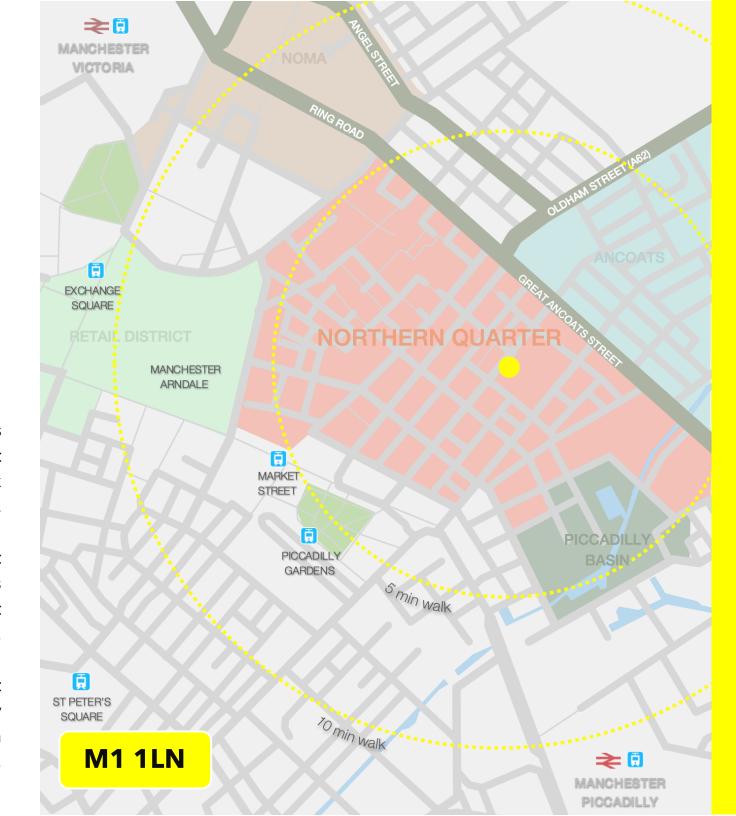

## Location

The Northern Quarter continues to be one of Manchester's most popular locations to live, work and socialise.

Overflowing with independent traders, creatives, and SME's, this vibrant neighbourhood has a lot to offer.

Key transport hubs at Manchester Piccadilly, Piccadilly Gardens and Victoria are within a short walk of the building.

## **Situation**

Stevenson Square has been fully pedestrianised since 2021 and is now a bustling European style square offering al fresco seating for an array of independent cafes, bars and restaurants.