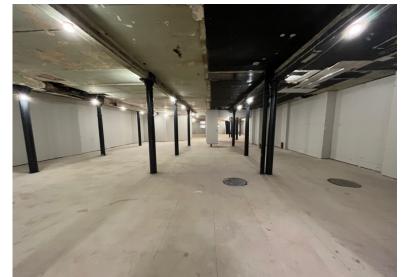

## The Space

Situated on the lower ground floor of 12-14 Lever Street, a red brick office building home to leading tech company Safety Culture, this selfcontained space is in shell condition and could be suitable for a variety of uses, subject to planning.

The windows and entrance doorways offer fantastic branding opportunities for an ingoing occupier and, with the original cast iron columns throughout, there is the opportunity to create a unique space full of character.